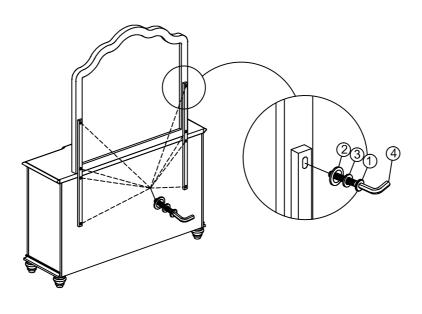

## Hardware List

| NO. | Description    | Drawing | Size         | Q'ty |
|-----|----------------|---------|--------------|------|
| 1   | Flat Head Bolt | Î       | Ø1/4"x38mm   | 8    |
| 2   | Flat Washer    | 0       | Ø1/4"x19x2mm | 8    |
| 3   | Spring Washer  | 0       | Ø1/4"        | 8    |
| 4   | Allen Key      |         | 4mm          | 1    |

## Step 1