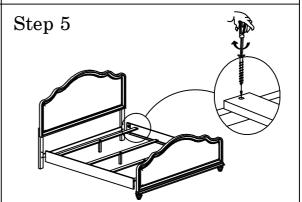

## ASSEMBLY INSTRUCTION

ITEM NO. :26110Q-HB/26111Q-FB/26112Q-R

Thank you for purchasing this quality product. Be sure to check all packing material carefully for small parts which may have come loose inside the carton during shipment. Separate, identify and count all parts and hardware. Compare with the parts list to be sure all parts are present. "DO NOT TIGHTEN SCREWS UNTIL COMPLETELY ASSEMBLED"