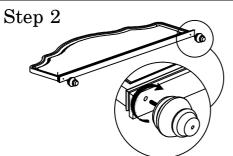

## ASSEMBLY INSTRUCTION

ITEM NO. :26110Q-HB/26111Q-FB/26112Q-R

Thank you for purchasing this quality product. Be sure to check all packing material carefully for small parts which may have come loose inside the carton during shipment. Separate, identify and count all parts and hardware. Compare with the parts list to be sure all parts are present. "DO NOT TIGHTEN SCREWS UNTIL COMPLETELY ASSEMBLED"