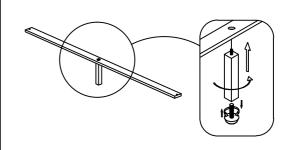

## Hardware List

| NO. | Description    | Drawing    | Size           | Q'ty |
|-----|----------------|------------|----------------|------|
| 1   | Flat Head Bolt |            | Ø5/16"x45mm    | 8    |
| 2   | Flat Washer    | 0          | Ø5/16"x19x2mm  | 8    |
| 3   | Spring Washer  | 0          | Ø5/16"         | 8    |
| 4   | Allen Key      |            | 4mm            | 1    |
| 5   | Hanger Bolt    |            | Ф5/16*82mm     | 8    |
| 6   | "C" Washer     |            | Ø5/16"*35*14mm | 8    |
| 7   | Nut            | <b>(2)</b> | Ф5/16*12*18mm  | 8    |
| 8   | Wrench         |            | 12mm           | 1    |
| 9   | Screw          | () xxxxx   | #8*25mm        | 6    |