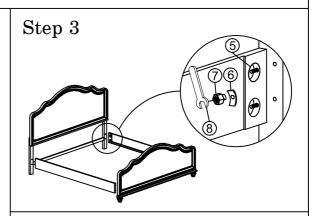

## ASSEMBLY INSTRUCTION

ITEM NO. :26110Q-HB/26111Q-FB/26112Q-R

Thank you for purchasing this quality product. Be sure to check all packing material carefully for small parts which may have come loose inside the carton during shipment. Separate, identify and count all parts and hardware. Compare with the parts list to be sure all parts are present. "DO NOT TIGHTEN SCREWS UNTIL COMPLETELY ASSEMBLED"

IMPORTANT: PLEASE READ INSTRUCTION BEFORE STARTING THE ASSEMBLY



## Hardware List

| NO. | Description    | Drawing    | Size           | Q'ty |
|-----|----------------|------------|----------------|------|
| 1   | Flat Head Bolt |            | Ø5/16"x45mm    | 8    |
| 2   | Flat Washer    | 0          | Ø5/16"x19x2mm  | 8    |
| 3   | Spring Washer  | 0          | Ø5/16"         | 8    |
| 4   | Allen Key      |            | 4mm            | 1    |
| 5   | Hanger Bolt    |            | Ф5/16*82mm     | 8    |
| 6   | "C" Washer     |            | Ø5/16"*35*14mm | 8    |
| 7   | Nut            | <b>(2)</b> | Ф5/16*12*18mm  | 8    |
| 8   | Wrench         |            | 12mm           | 1    |
| 9   | Screw          | () xxxxx   | #8*25mm        | 6    |