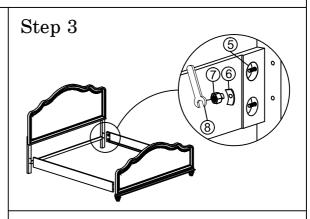

## Hardware List

| NO. | Description    | Drawing    | Size           | Q'ty |
|-----|----------------|------------|----------------|------|
| 1   | Flat Head Bolt | -          | Ø5/16"x45mm    | 8    |
| 2   | Flat Washer    | 0          | Ø5/16"x19x2mm  | 8    |
| 3   | Spring Washer  | 0          | Ø5/16"         | 8    |
| 4   | Allen Key      |            | 4mm            | 1    |
| 5   | Hanger Bolt    |            | Ф5/16*82mm     | 8    |
| 6   | "C" Washer     |            | Ø5/16"*35*14mm | 8    |
| 7   | Nut            | <b>(2)</b> | Ф5/16*12*18mm  | 8    |
| 8   | Wrench         |            | 12mm           | 1    |
| 9   | Screw          | () mm>     | #8*25mm        | 8    |