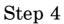

## Hardware List

| NO. | Description    | Drawing    | Size           | Q'ty |
|-----|----------------|------------|----------------|------|
| 1   | Flat Head Bolt | -          | Ø5/16"x45mm    | 8    |
| 2   | Flat Washer    | 0          | Ø5/16"x19x2mm  | 8    |
| 3   | Spring Washer  | 0          | Ø5/16"         | 8    |
| 4   | Allen Key      |            | 4mm            | 1    |
| 5   | Hanger Bolt    |            | Ф5/16*82mm     | 8    |
| 6   | "C" Washer     |            | Ø5/16"*35*14mm | 8    |
| 7   | Nut            | <b>(2)</b> | Ф5/16*12*18mm  | 8    |
| 8   | Wrench         |            | 12mm           | 1    |
| 9   | Screw          | () mm>     | #8*25mm        | 8    |