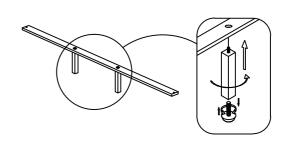

## Hardware List

| NO. | Description    | Drawing    | Size           | Q'ty |
|-----|----------------|------------|----------------|------|
| 1   | Flat Head Bolt | -          | Ø5/16"x45mm    | 8    |
| 2   | Flat Washer    | 0          | Ø5/16"x19x2mm  | 8    |
| 3   | Spring Washer  | 0          | Ø5/16"         | 8    |
| 4   | Allen Key      |            | 4mm            | 1    |
| 5   | Hanger Bolt    |            | Ф5/16*82mm     | 8    |
| 6   | "C" Washer     |            | Ø5/16"*35*14mm | 8    |
| 7   | Nut            | <b>(2)</b> | Ф5/16*12*18mm  | 8    |
| 8   | Wrench         |            | 12mm           | 1    |
| 9   | Screw          | () mm>     | #8*25mm        | 8    |