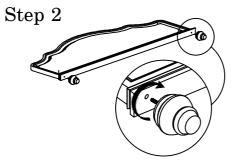

## ASSEMBLY INSTRUCTION

ITEM NO.: 26108CK-EK-HB/26109CK-EK-FB/26104CK-R

Thank you for purchasing this quality product. Be sure to check all packing material carefully for small parts which may have come loose inside the carton during shipment. Separate, identify and count all parts and hardware. Compare with the parts list to be sure all parts are present. "DO NOT TIGHTEN SCREWS UNTIL COMPLETELY ASSEMBLED"