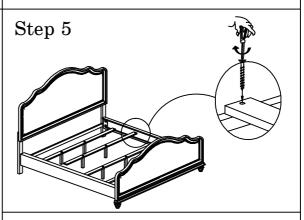

## ASSEMBLY INSTRUCTION

ITEM NO.: 26108CK-EK-HB/26109CK-EK-FB/26104CK-R

Thank you for purchasing this quality product. Be sure to check all packing material carefully for small parts which may have come loose inside the carton during shipment. Separate, identify and count all parts and hardware. Compare with the parts list to be sure all parts are present. "DO NOT TIGHTEN SCREWS UNTIL COMPLETELY ASSEMBLED"