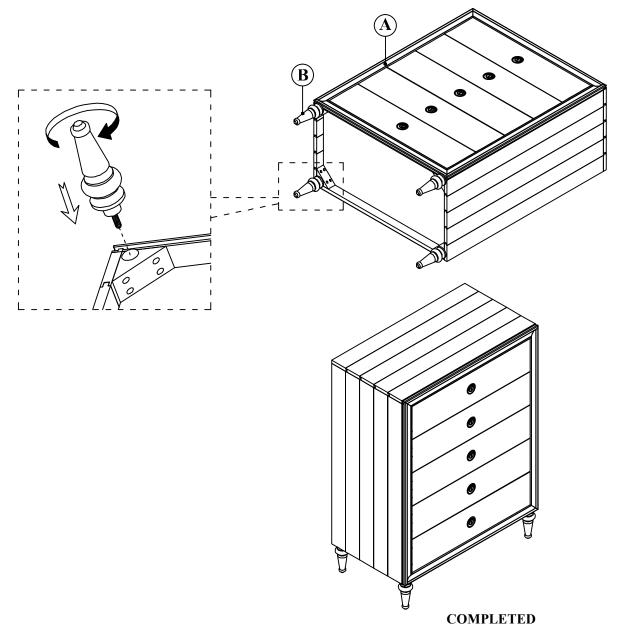

## ASSEMBLY INSTRUCTION MODEL: #26096 CHEST

Thank you for purchasing this quality product. Be sure to check all packing material carefully for small parts which may have come loose inside the carton during shipment. Separate, identify and count all parts and metal hardware. Compare with parts list to be sure all parts are present. If any part(s) are missing or damaged, please contact your local furniture dealer. For efficient and speedy service, please indicate the model number and code letter of part(s) needed.

\*\*\* Do not fully tighten screws until fully assembled \*\*\*

| PARTS LIST |             |        |       |
|------------|-------------|--------|-------|
| NO         | DESCRIPTION | SKETCH | QTY   |
| Α          | CHEST       | Î      | 1 Pc  |
| В          | LEGS        |        | 4 Pcs |