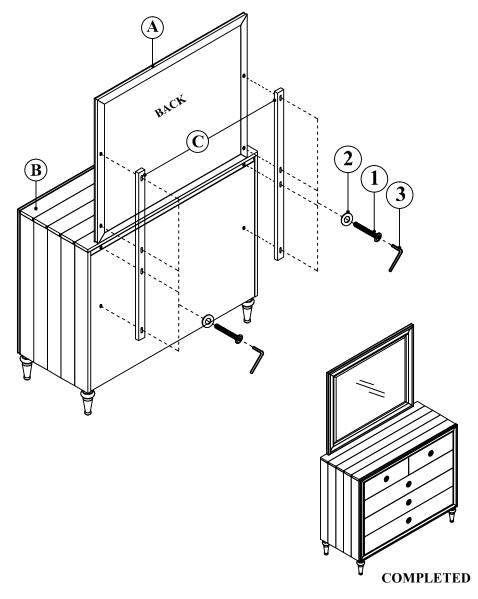

## ASSEMBLY INSTRUCTION MODEL: #26094/ 95 MIRROR/ DRESSER

Thank you for purchasing this quality product. Be sure to check all packing material carefully for small parts which may have come loose inside the carton during shipment. Separate, identify and count all parts and metal hardware. Compare with parts list to be sure all parts are present. If any part(s) are missing or damaged, please contact your local furniture dealer. For efficient and speedy service, please indicate the model number and code letter of part(s) needed.

\*\*\* Do not fully tighten screws until fully assembled \*\*\*

| PARTS LIST |             |            |       | HARDWARE LIST |              |            |       |
|------------|-------------|------------|-------|---------------|--------------|------------|-------|
| NO         | DESCRIPTION | SKETCH     | QTY   | NO            | DESCRIPTION  | SKETCH     | QTY   |
| Α          | MIRROR      | Ø          | 1 Pc  | 1             | BOLT         | <b>(1)</b> | 8 Pcs |
| В          | DRESSER     |            | 1 Pc  | 2             | FLAT WASHER  | 0          | 8 Pcs |
| С          | SUPPORT     | ( <u> </u> | 1 SET | 3             | ALLEN WRENCH |            | 1 Pc  |