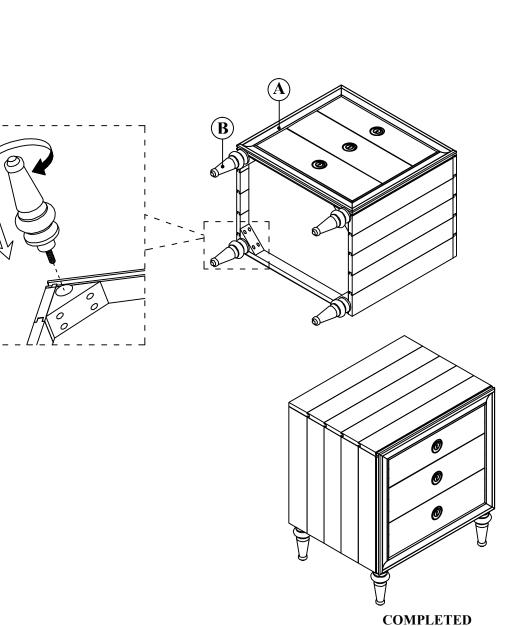

## ASSEMBLY INSTRUCTION MODEL: #26093 NIGHT STAND

Thank you for purchasing this quality product. Be sure to check all packing material carefully for small parts which may have come loose inside the carton during shipment. Separate, identify and count all parts and metal hardware. Compare with parts list to be sure all parts are present. If any part(s) are missing or damaged, please contact your local furniture dealer. For efficient and speedy service, please indicate the model number and code letter of part(s) needed. \*\*\* Do not fully tighten screws until fully assembled \*\*\*

| PARTS LIST |             |        |       |
|------------|-------------|--------|-------|
| NO         | DESCRIPTION | SKETCH | QTY   |
| Α          | NIGHTSTAND  |        | 1 Pc  |
| В          | LEGS        |        | 4 Pcs |