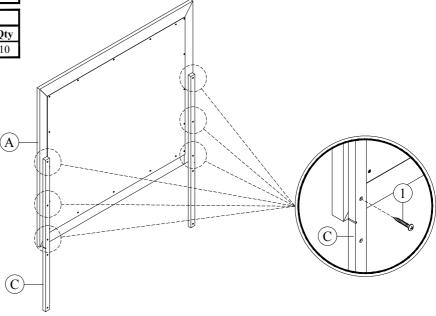

## STEP 1

Attach mirror support to the mirror back, then tighten with screw. Make sure the marking line on mirror support is at the same level as the bottom of mirror.