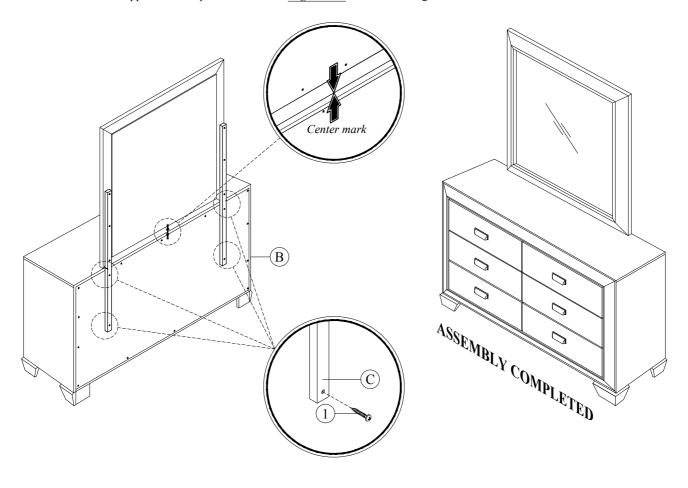

## STEP 2

Place the mirror with support on the top of dresser. Then align center as shown and tighten with screw.