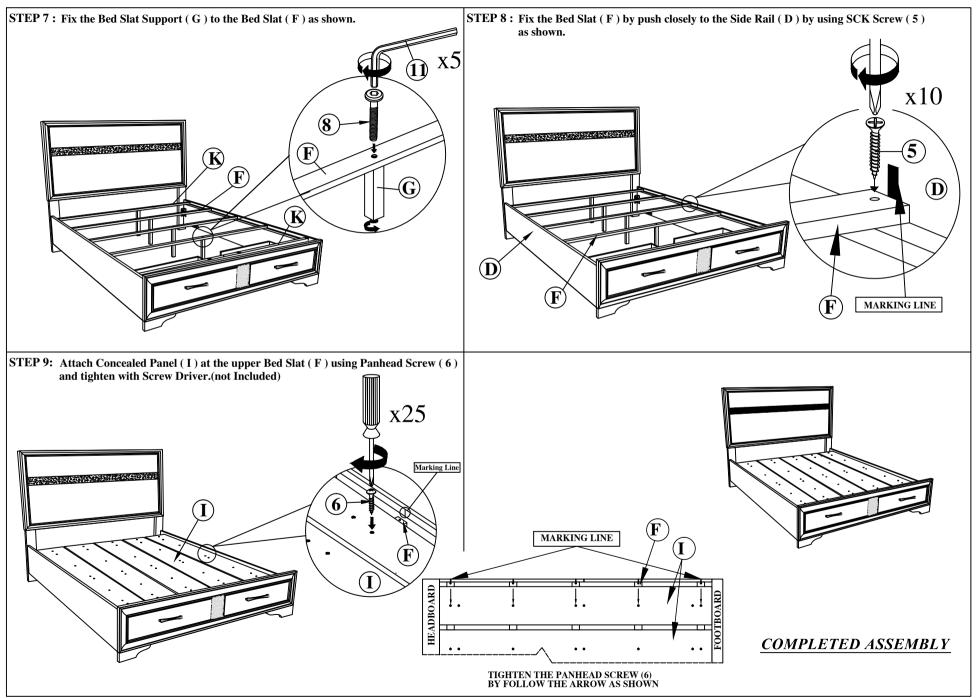

(Box 2) HARDWARE LIST (SIDE RAIL)

| HARDWARE LIST (SIDE RAIL) |                                    |       |  |
|---------------------------|------------------------------------|-------|--|
| No                        | ITEM                               | Qty   |  |
| 5                         | CSK M4 x 32mm                      | 14    |  |
|                           | <b>D</b>                           | pcs   |  |
| 6                         | Pan Head Screw M3.5 x 20 blk       | 25    |  |
|                           | Omm.                               | pcs   |  |
| 7                         | JCBC M6 x 35mm                     | 2 ncc |  |
|                           |                                    | 2 pcs |  |
| 8                         | JCBC M6 x 50mm                     | 6 pcs |  |
|                           |                                    | o pes |  |
| 9                         | SPRING WASHER 1/4" Rbw             | 2 pcs |  |
|                           |                                    | 2 pcs |  |
| 10                        | Flat Washer 1/4"ID x 13mmOD<br>Blk | 2 pcs |  |
|                           |                                    | 2 pcs |  |
| 11                        | ALLEN KEY m4x65mm Blk              | 1 pc  |  |
|                           |                                    | 1 pc  |  |
| 12                        | ALLEN KEY m5x65mm Blk              | 1 nc  |  |
| 12                        |                                    | 1 pc  |  |

# ASSEMBLY INSTRUCTIONS

STEP 3: Attach the Center Slat Drawer (E) to Side Rail (D) as shown using STEP 4: Attach the Support Slat Drawer (H) to Center Slat Drawer (E) as shown using CSK Screw (5) and tighten with Screw Driver.(Not Included) JCBC Bolt (8) and tighten with ALLEN KEY (11).  $(\mathbf{D})$  $(\mathbf{D})$ STEP 6.1: Insert the Drawer (L) at the Drawer Support Rail (J). STEP 5.1: Attach the Drawer Support Rail (J) as shown using CSK Screw (5) and tighten with Screw Driver.(Not Included) STEP 6.2: Remove HANDLE and using a Philips head screw driver as shown STEP 5.2: Using JCBC Bolt (7) with Spring Washer (9), Flat Washer (10) and securing with ALLEN KEY (11). PARTICIPATION OF THE PARTICIPA STEP - A STEP - B