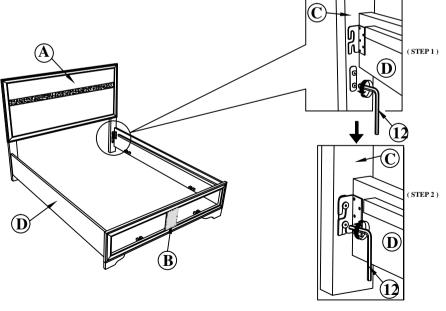

STEP 2: Loosen the JCBB Bolt from Headboard (A) and Footboard (B) using ALLEN KEY (12). Attach the Side Rail (D) to Headboard (A) and Footboard (B) by pushing the bracket down to fit it. Tighten the JCBB Bolt by ALLEN KEY (12).