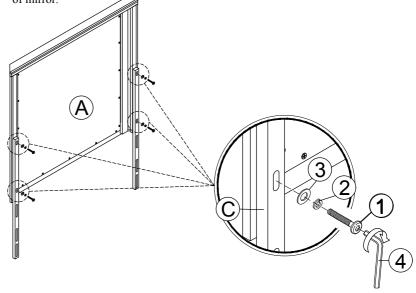

## STEP 1

Attach mirror support to the mirror back, using JCBC M6 x35mm (1) with Spring Washer $\emptyset_4^{l}$ " (2) , Flat Washer $\emptyset_4^{l}$ " x 20mm (3). Tighten using L Key M4 (4). Make sure the marking line on mirror support is at the same level as the bottom of mirror.