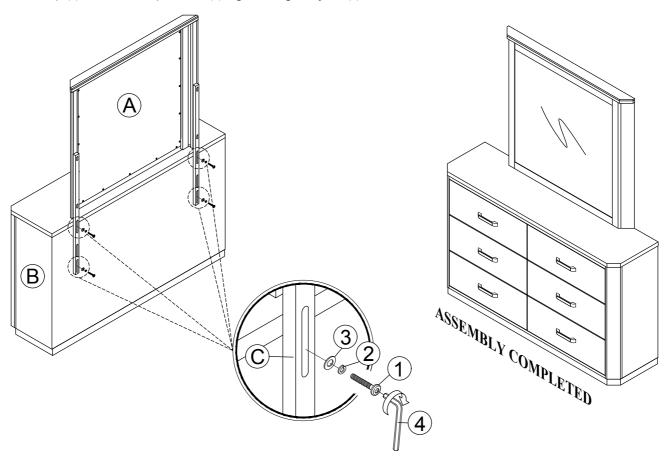

## STEP 2

Place the mirror with support on the top of dresser. Then align center as shown and using JCBC M6 x35mm (1) with Spring Washer $\mathcal{O}_{4}^{1}$ " (2), Flat Washer $\mathcal{O}_{4}^{1}$ " x 20mm (3). Tighten using L Key M4 (4).