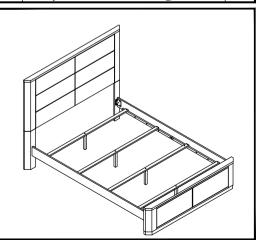

## **ASSEMBLY INSTRUCTIONS**

MODEL: FBQHFR-152A + FBQSRR-135A

REVISION : A

|                       | Component List  |     |  |  |  |  |
|-----------------------|-----------------|-----|--|--|--|--|
| Headboard & Footboard |                 |     |  |  |  |  |
| No                    | Descriptions    | Qty |  |  |  |  |
| A                     | Headboard Panel | 1   |  |  |  |  |
| В                     | Footboard Panel | 1   |  |  |  |  |
| С                     | Slat            | 4   |  |  |  |  |
| D                     | Slat Support    | 4   |  |  |  |  |
| Е                     | Leg (R)         | 1   |  |  |  |  |
| F                     | Leg (L)         | 1   |  |  |  |  |

| Side Rail |              |     |  |  |  |
|-----------|--------------|-----|--|--|--|
| No        | Descriptions | Qty |  |  |  |
| G         | Side Rail    | 2   |  |  |  |

| Hardware List In Headboard & Footboard |                          |              |     |  |  |
|----------------------------------------|--------------------------|--------------|-----|--|--|
| No                                     | Descriptions             |              | Qty |  |  |
| 1                                      | JCBC Screw M6 x 30mm     | 0)           | 6   |  |  |
| 2                                      | Spring Washer Ø1/4"      | 0            | 6   |  |  |
| 3                                      | Flat Washer Ø1/4" x 13mm | 0            | 6   |  |  |
| 4                                      | CSK M4 x 32mm            | <b>⊕</b> mm> | 8   |  |  |
| 5                                      | L Key M4 x 65mm          |              | 1   |  |  |
| 6                                      | L Key M5                 |              | 1   |  |  |