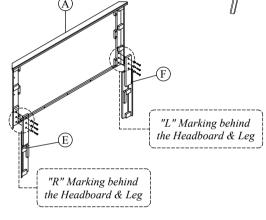

## **ASSEMBLY INSTRUCTIONS**

MODEL: FBQHFR-152A + FBQSRR-135A

REVISION : A

|                       | Component List  |     |  |  |  |  |
|-----------------------|-----------------|-----|--|--|--|--|
| Headboard & Footboard |                 |     |  |  |  |  |
| No                    | Descriptions    | Qty |  |  |  |  |
| A                     | Headboard Panel | 1   |  |  |  |  |
| В                     | Footboard Panel | 1   |  |  |  |  |
| С                     | Slat            | 4   |  |  |  |  |
| D                     | Slat Support    | 4   |  |  |  |  |
| Е                     | Leg (R)         | 1   |  |  |  |  |
| F                     | Leg (L)         | 1   |  |  |  |  |