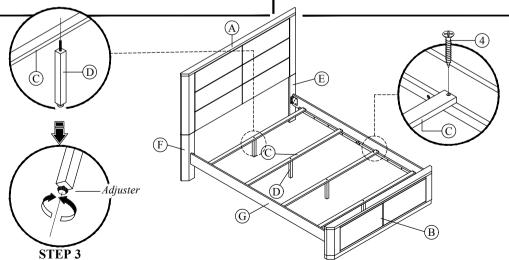

## **ASSEMBLY INSTRUCTIONS**

MODEL: FBQHFR-152A + FBQSRR-135A

REVISION : A

|                       | Component List  |     |  |  |  |  |
|-----------------------|-----------------|-----|--|--|--|--|
| Headboard & Footboard |                 |     |  |  |  |  |
| No                    | Descriptions    | Qty |  |  |  |  |
| A                     | Headboard Panel | 1   |  |  |  |  |
| В                     | Footboard Panel | 1   |  |  |  |  |
| С                     | Slat            | 4   |  |  |  |  |
| D                     | Slat Support    | 4   |  |  |  |  |
| Е                     | Leg (R)         | 1   |  |  |  |  |
| F                     | Leg (L)         | 1   |  |  |  |  |

| Side Rail |              |     |  |  |  |
|-----------|--------------|-----|--|--|--|
| No        | Descriptions | Qty |  |  |  |
| G         | Side Rail    | 2   |  |  |  |

| Hardware List In Headboard & Footboard |                          |              |     |  |  |
|----------------------------------------|--------------------------|--------------|-----|--|--|
| No                                     | Descriptions             |              | Qty |  |  |
| 1                                      | JCBC Screw M6 x 30mm     | 0)           | 6   |  |  |
| 2                                      | Spring Washer Ø1/4"      | 0            | 6   |  |  |
| 3                                      | Flat Washer Ø1/4" x 13mm | 0            | 6   |  |  |
| 4                                      | CSK M4 x 32mm            | <b>⊕</b> mm> | 8   |  |  |
| 5                                      | L Key M4 x 65mm          |              | 1   |  |  |
| 6                                      | L Key M5                 |              | 1   |  |  |

## ASSEMBLY TIPS:

- Remove hardware from box and sort by size.

  Please check to see that all hardware and parts are present prior to start of assembly.

  Please follow attached instructions in the same sequence as numbered to assure fast and easy assembly.