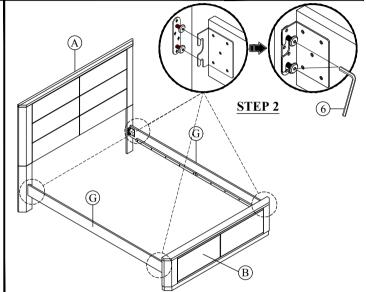

## **ASSEMBLY INSTRUCTIONS**

MODEL: FBQHFR-152A + FBQSRR-135A

REVISION : A

|                       | Component List  |     |  |  |  |  |
|-----------------------|-----------------|-----|--|--|--|--|
| Headboard & Footboard |                 |     |  |  |  |  |
| No                    | Descriptions    | Qty |  |  |  |  |
| A                     | Headboard Panel | 1   |  |  |  |  |
| В                     | Footboard Panel | 1   |  |  |  |  |
| С                     | Slat            | 4   |  |  |  |  |
| D                     | Slat Support    | 4   |  |  |  |  |
| Е                     | Leg (R)         | 1   |  |  |  |  |
| F                     | Leg (L)         | 1   |  |  |  |  |

| Side Rail |              |     |  |  |  |
|-----------|--------------|-----|--|--|--|
| No        | Descriptions | Qty |  |  |  |
| G         | Side Rail    | 2   |  |  |  |

| Hardware List In Headboard & Footboard |                          |              |     |  |  |
|----------------------------------------|--------------------------|--------------|-----|--|--|
| No                                     | Descriptions             |              | Qty |  |  |
| 1                                      | JCBC Screw M6 x 30mm     | 0)           | 6   |  |  |
| 2                                      | Spring Washer Ø1/4"      | 0            | 6   |  |  |
| 3                                      | Flat Washer Ø1/4" x 13mm | 0            | 6   |  |  |
| 4                                      | CSK M4 x 32mm            | <b>⊕</b> mm> | 8   |  |  |
| 5                                      | L Key M4 x 65mm          |              | 1   |  |  |
| 6                                      | L Key M5                 |              | 1   |  |  |