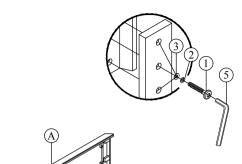

| Side Rail |              |     |  |  |  |
|-----------|--------------|-----|--|--|--|
| No        | Descriptions | Qty |  |  |  |
| G         | Side Rail    | 2   |  |  |  |

| Hardware List In Headboard & Footboard |                          |              |     |  |  |
|----------------------------------------|--------------------------|--------------|-----|--|--|
| No                                     | Descriptions             |              | Qty |  |  |
| 1                                      | JCBC Screw M6 x 30mm     | 0)           | 6   |  |  |
| 2                                      | Spring Washer Ø1/4"      | 0            | 6   |  |  |
| 3                                      | Flat Washer Ø1/4" x 13mm | 0            | 6   |  |  |
| 4                                      | CSK M4 x 32mm            | <b>⊕</b> mm> | 8   |  |  |
| 5                                      | L Key M4 x 65mm          |              | 1   |  |  |
| 6                                      | L Key M5                 |              | 1   |  |  |