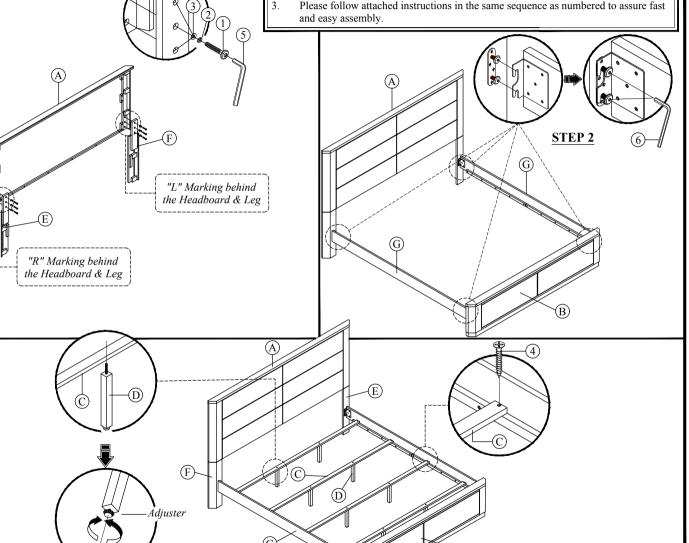

## **ASSEMBLY INSTRUCTIONS**

STEP 3

MODEL: FBKHFR-152A + FBKSRR-135A

REVISION : A

| Component List        |                 |     |  |  |
|-----------------------|-----------------|-----|--|--|
| Headboard & Footboard |                 |     |  |  |
| No                    | Descriptions    | Qty |  |  |
| Α                     | Headboard Panel | 1   |  |  |
| В                     | Footboard Panel | 1   |  |  |
| С                     | Slat            | 4   |  |  |
| D                     | Slat Support    | 8   |  |  |
| Е                     | Leg (R)         | 1   |  |  |
| F                     | Leg (L)         | 1   |  |  |

| Side Rail |              |     |  |  |
|-----------|--------------|-----|--|--|
| No        | Descriptions | Qty |  |  |
| G         | Side Rail    | 2   |  |  |

| Hardware List In Headboard & Footboard |                          |                  |     |  |  |
|----------------------------------------|--------------------------|------------------|-----|--|--|
| No                                     | Descriptions             |                  | Qty |  |  |
| 1                                      | JCBC Screw M6 x 30mm     | 0                | 6   |  |  |
| 2                                      | Spring Washer Ø1/4"      | <b>©</b>         | 6   |  |  |
| 3                                      | Flat Washer Ø1/4" x 13mm | 0                | 6   |  |  |
| 4                                      | CSK M4 x 32mm            | <b>⊕_mmm&gt;</b> | 8   |  |  |
| 5                                      | L Key M4 x 65mm          |                  | 1   |  |  |
| 6                                      | L Key M5                 |                  | 1   |  |  |

- Remove hardware from box and sort by size.

  Please check to see that all hardware and parts are present prior to start of assembly.

  Please follow attached instructions in the same sequence as numbered to assure fast