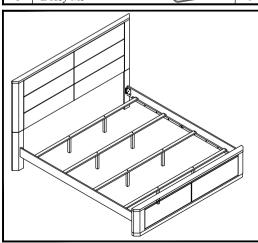

## **ASSEMBLY INSTRUCTIONS**

STEP 3

MODEL: FBKHFR-152A + FBKSRR-135A

REVISION : A

| Component List        |                 |     |  |  |
|-----------------------|-----------------|-----|--|--|
| Headboard & Footboard |                 |     |  |  |
| No                    | Descriptions    | Qty |  |  |
| Α                     | Headboard Panel | 1   |  |  |
| В                     | Footboard Panel | 1   |  |  |
| С                     | Slat            | 4   |  |  |
| D                     | Slat Support    | 8   |  |  |
| Е                     | Leg (R)         | 1   |  |  |
| F                     | Leg (L)         | 1   |  |  |

| Side Rail |              |     |  |  |
|-----------|--------------|-----|--|--|
| No        | Descriptions | Qty |  |  |
| G         | Side Rail    | 2   |  |  |

| Hardware List In Headboard & Footboard |                          |                  |     |  |  |
|----------------------------------------|--------------------------|------------------|-----|--|--|
| No                                     | Descriptions             |                  | Qty |  |  |
| 1                                      | JCBC Screw M6 x 30mm     | 0                | 6   |  |  |
| 2                                      | Spring Washer Ø1/4"      | <b>©</b>         | 6   |  |  |
| 3                                      | Flat Washer Ø1/4" x 13mm | 0                | 6   |  |  |
| 4                                      | CSK M4 x 32mm            | <b>⊕_mmm&gt;</b> | 8   |  |  |
| 5                                      | L Key M4 x 65mm          |                  | 1   |  |  |
| 6                                      | L Key M5                 |                  | 1   |  |  |