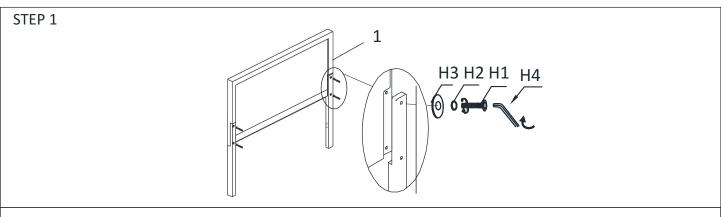

## Thank you for purchasing this quality product. Be sure to check all packing material carefully for small parts that may have come loose inside the carton during shipment.

| PART LIST: |                 |      |             |                    | TOOLS REQUIRED (NOT INCLUDED) |            |       |              |       |  |
|------------|-----------------|------|-------------|--------------------|-------------------------------|------------|-------|--------------|-------|--|
| No.        | Descrip         | Q'ty | Description |                    |                               | Sketch     |       |              |       |  |
| 1          | HEADBOARD PANEL |      | 1 Pc        | S                  | crew Dr                       | iver       |       |              |       |  |
|            |                 |      |             | HARDWARE LIST:     |                               |            |       |              |       |  |
|            |                 |      |             | No. Sketch Descrip |                               | Descript   | ion   | Size         | Q'ty  |  |
| 2          | FOOTBOARD PANEL |      | 1 Pc        | H1                 |                               | Allen Bolt |       | 5/16"x1-1/2" | 4 Pcs |  |
| 3          | HEADBOARD POST  |      | 2 Pcs       | H2                 | C                             | Lock W     | asher | 5/16"        | 4 Pcs |  |
|            |                 |      |             | H3                 | 0                             | Flat Wa    | sher  | 5/16"x19mm   | 4 Pcs |  |
| 4          | BED SIDE RAILS  |      | 2 Pcs       |                    |                               | Allen Ke   | 21/   | 4mm          |       |  |
| 5          | SLATS           |      | 3 Pcs       | H4 🥱               |                               |            |       | 411111       | 1 Pc  |  |
| 6          | SLAT SUPPORTS   | Ů    | 3 Pcs       | H5                 |                               | Wood S     | crew  | 8#x30MM      | 6 Pcs |  |

**<u>Step 1</u>**: Attached Headboard post (L/R) to the headboard using flat washer (H3), Lock washer (H2) and Allen bolt (H1).

<u>Step 2:</u> Assemble the Bed side rails to headboard and footboard. Attach slat support leg to the slats. Wood screw slat in place.