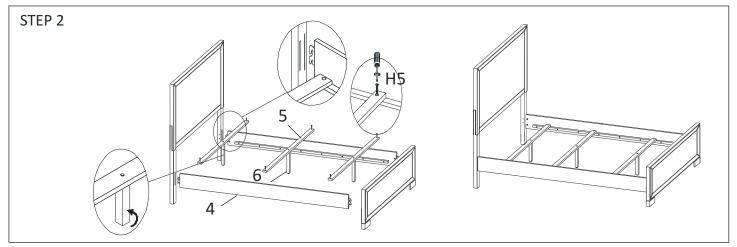

## Thank you for purchasing this quality product. Be sure to check all packing material carefully for small parts that may have come loose inside the carton during shipment.

| PART LIST: |                 |      |             |                    | TOOLS REQUIRED (NOT INCLUDED) |            |       |              |       |  |
|------------|-----------------|------|-------------|--------------------|-------------------------------|------------|-------|--------------|-------|--|
| No.        | Descrip         | Q'ty | Description |                    |                               | Sketch     |       |              |       |  |
| 1          | HEADBOARD PANEL |      | 1 Pc        | S                  | crew Dr                       | iver       |       |              |       |  |
|            |                 |      |             | HARDWARE LIST:     |                               |            |       |              |       |  |
|            |                 |      |             | No. Sketch Descrip |                               | Descript   | ion   | Size         | Q'ty  |  |
| 2          | FOOTBOARD PANEL |      | 1 Pc        | H1                 |                               | Allen Bolt |       | 5/16"x1-1/2" | 4 Pcs |  |
| 3          | HEADBOARD POST  |      | 2 Pcs       | H2                 | C                             | Lock W     | asher | 5/16"        | 4 Pcs |  |
|            |                 |      |             | H3                 | 0                             | Flat Wa    | sher  | 5/16"x19mm   | 4 Pcs |  |
| 4          | BED SIDE RAILS  |      | 2 Pcs       |                    |                               | Allen Ke   | 21/   | 4mm          |       |  |
| 5          | SLATS           |      | 3 Pcs       | H4 🥱               |                               |            |       | 411111       | 1 Pc  |  |
| 6          | SLAT SUPPORTS   | Ů    | 3 Pcs       | H5                 |                               | Wood S     | crew  | 8#x30MM      | 6 Pcs |  |

**<u>Step 1</u>**: Attached Headboard post (L/R) to the headboard using flat washer (H3), Lock washer (H2) and Allen bolt (H1).

<u>Step 2:</u> Assemble the Bed side rails to headboard and footboard. Attach slat support leg to the slats. Wood screw slat in place.