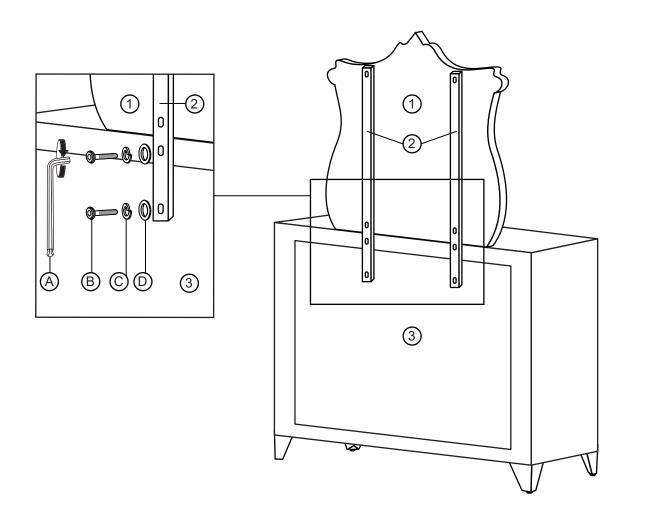

-------|-----|
| 1    | 1     | Mirror         | 1   |
|      | 2     | Mirror Support | 2   |
|      | 3     | Dresser        | 1   |

#### **HARDWARE LIST:**

| NO | DESCRIPTION                      |          | QTY |
|----|----------------------------------|----------|-----|
| Α  | Allen Key With Ball              |          | 1   |
| В  | JCBC Bolt M6 x 40mm              |          | 8   |
| С  | Spring Washer M6 x 13 x 1.0      | <b>@</b> | 8   |
| D  | Flat Washer Medium M7 x 19 x 2.0 | 0 🔘      | 8   |



### **Attention:**

Revised Date: 04 / 10 / 2019

<sup>\*\*\*</sup> Some number parts listed on the instruction sheet may not be in parts bag as they may already be assembled. Carefully check parts and packing materials prior to ordering replacements.

## **HOW TO ASSEMBLE:**







## **ASSEMBLY COMPLETE**