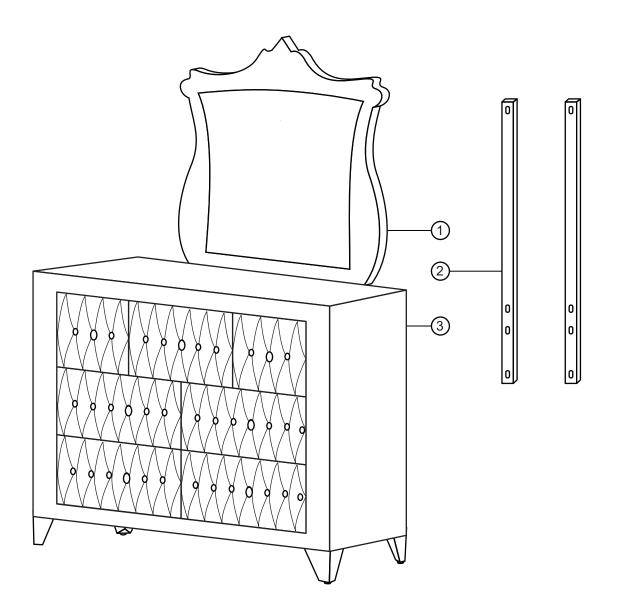

#### **PART LIST:**

| вох# | PART# | DESCRIPTION    | QTY |
|------|-------|----------------|-----|
| 1    | 1     | Mirror         | 1   |
|      | 2     | Mirror Support | 2   |
|      | 3     | Dresser        | 1   |

#### **HARDWARE LIST:**

| NO | DESCRIPTION                      |          | QTY |
|----|----------------------------------|----------|-----|
| Α  | Allen Key With Ball              |          | 1   |
| В  | JCBC Bolt M6 x 40mm              |          | 8   |
| С  | Spring Washer M6 x 13 x 1.0      | <b>@</b> | 8   |
| D  | Flat Washer Medium M7 x 19 x 2.0 | 0 🔘      | 8   |