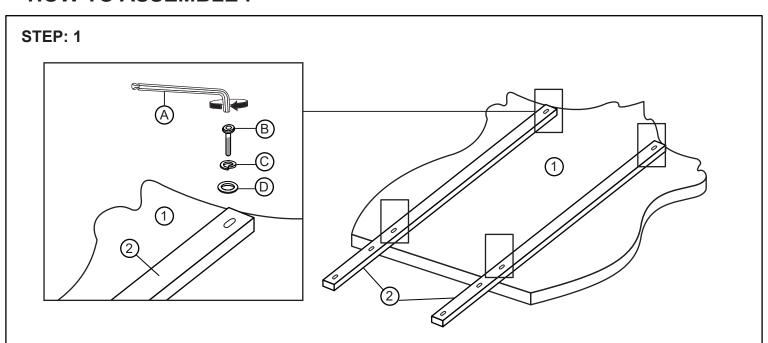

-----------|-----|
| 1    | 1     | Mirror         | 1   |
|      | 2     | Mirror Support | 2   |
|      | 3     | Dresser        | 1   |

#### **HARDWARE LIST:**

| NO | DESCRIPTION                      |          | QTY |
|----|----------------------------------|----------|-----|
| Α  | Allen Key With Ball              |          | 1   |
| В  | JCBC Bolt M6 x 40mm              |          | 8   |
| С  | Spring Washer M6 x 13 x 1.0      | <b>@</b> | 8   |
| D  | Flat Washer Medium M7 x 19 x 2.0 | 0 🔘      | 8   |



### **Attention:**

Revised Date: 04 / 10 / 2019

<sup>\*\*\*</sup> Some number parts listed on the instruction sheet may not be in parts bag as they may already be assembled. Carefully check parts and packing materials prior to ordering replacements.

## **HOW TO ASSEMBLE:**







## **ASSEMBLY COMPLETE**