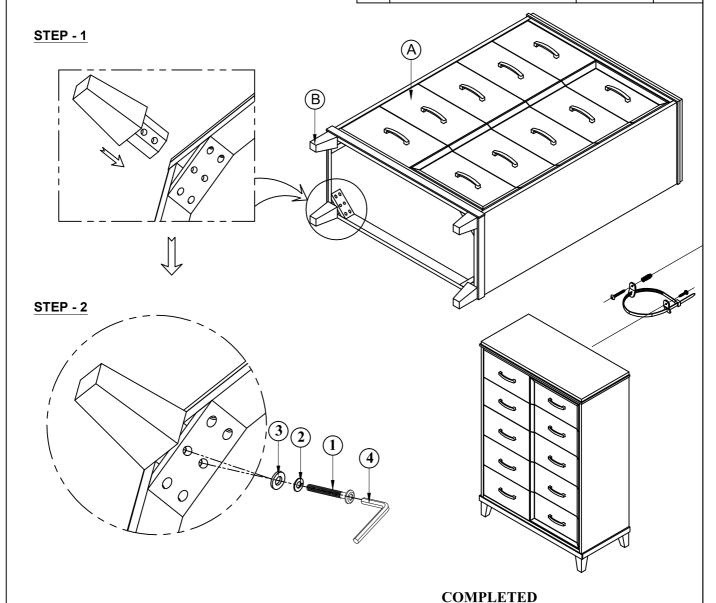

## ASSEMBLY INSTRUCTION MODEL: #23896 CHEST

Thank you for purchasing this quality product. Be sure to check all packing material carefully for small parts which may have come loose inside the carton during shipment. Separate, identify and count all parts and metal hardware. Compare with parts list to be sure all parts are present. If any part(s) are missing or damaged, please contact your local furniture dealer. For efficient and speedy service, please indicate the model number and code letter of part(s) needed.

\*\*\* Do not fully tighten screws until fully assembled \*\*\*

| PARTS LIST |             |        |       |  |
|------------|-------------|--------|-------|--|
| NO         | DESCRIPTION | SKETCH | QTY   |  |
| Α          | CHEST       |        | 1 Pc  |  |
| В          | LEGS        |        | 4 Pcs |  |

Made in Vietnam

| HARDWARE LIST |                              |          |       |  |  |
|---------------|------------------------------|----------|-------|--|--|
| NO            | DESCRIPTION                  | SKETCH   | QTY   |  |  |
| 1             | ALLEN BOLT (Ø5/16*35mm)      |          | 8 Pcs |  |  |
| 2             | SPRING WASHER (Ø5/16*11*2mm) | <b>@</b> | 8 Pcs |  |  |
| 3             | FLAT WASHER (Ø5/16*19*2mm)   | 0        | 8 Pcs |  |  |
| 4             | ALLEN KEY (M4)               |          | 1 Pc  |  |  |