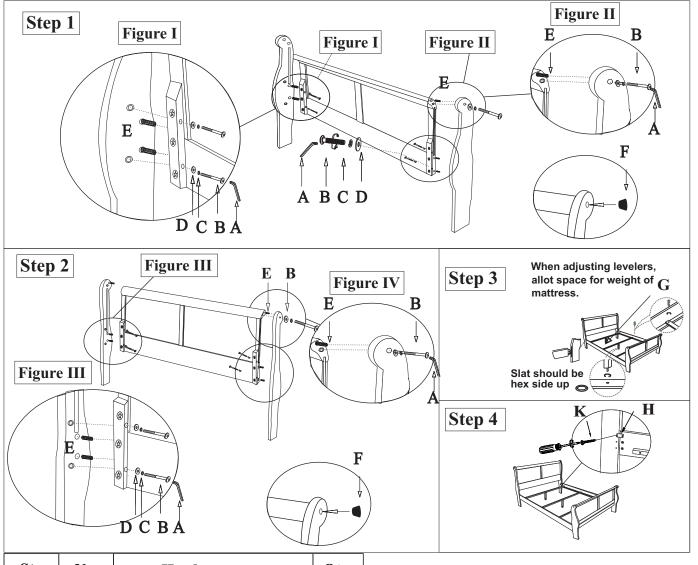

Thank you for purchasing this quality product. Be sure to check all packing material carefully for small parts that may have come loose inside the carton during shipment.

| Step        | No. | Hardware |                    | Qty |
|-------------|-----|----------|--------------------|-----|
| 1<br>&<br>2 | A   |          | Allen wrench 4mm   | 1   |
|             | В   |          | Bolt 1/4 x32mm     | 12  |
|             | C   | 0        | Spring Washer 1/4" | 12  |
|             | D   | 0        | Washer 1/4"x14x2   | 12  |
|             | E   |          | Wood Dowel 10.7x30 | 12  |
|             | F   | 8        | Wood Plug 16.3x6   | 4   |
| 3           | G   |          | Wood Screw 4x30    | 6   |
| 4           | Н   |          | Iron 60x40         | 4   |
|             | K   |          | Wood Screw 3.5x15  | 16  |