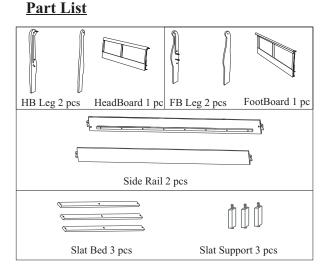

Thank you for purchasing this quality product. Be sure to check all packing material carefully for small parts that may have come loose inside the carton during shipment.

| Step        | No. | Hardware |                    | Qty |
|-------------|-----|----------|--------------------|-----|
| 1<br>&<br>2 | A   |          | Allen wrench 4mm   | 1   |
|             | В   |          | Bolt 1/4 x32mm     | 12  |
|             | C   | 0        | Spring Washer 1/4" | 12  |
|             | D   | 0        | Washer 1/4"x14x2   | 12  |
|             | E   |          | Wood Dowel 10.7x30 | 12  |
|             | F   | 8        | Wood Plug 16.3x6   | 4   |
| 3           | G   |          | Wood Screw 4x30    | 6   |
| 4           | Н   |          | Iron 60x40         | 4   |
|             | K   |          | Wood Screw 3.5x15  | 16  |