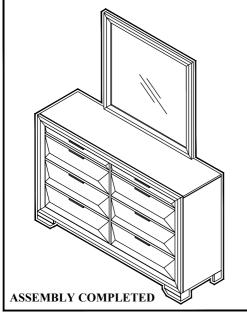

## **ASSEMBLY INSTRUCTIONS**

MODEL: FBDSRA-109A+FBMIRR-109A

**REVISION: A** 

| Component List |                 |     |  |
|----------------|-----------------|-----|--|
| No             | Descriptions    | Qty |  |
| Α              | Mirror          | 1   |  |
| В              | Dresser         | 1   |  |
| С              | Mirror Support  | 2   |  |
| D              | Dresser Support | 1   |  |