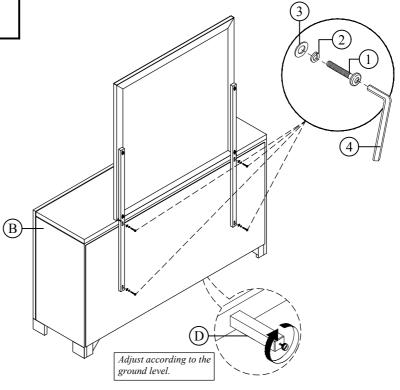

## STEP 2

Place the mirror with support on the top of dresser (B). Then tighten with JCBC M6 x 35mm (1).