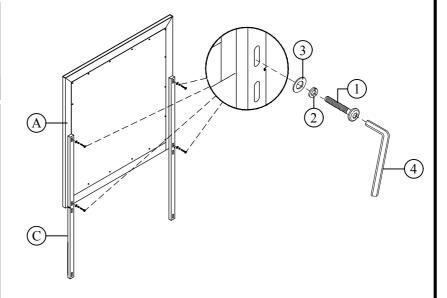

## STEP 1

Attach mirror support (C) to the mirror back (A) as step 1, then tighten with JCBC M6 x 35mm (1). Make sure the marking line on mirror support is at the same level as the bottom of mirror.