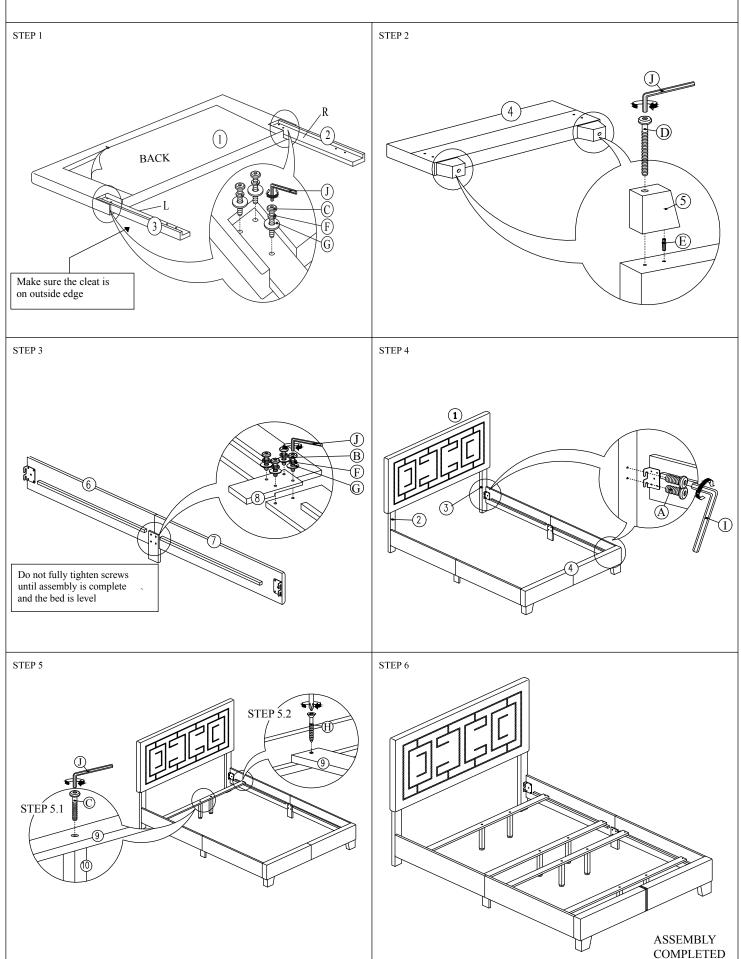

## ASSEMBLY INSTRUCTION ITEM NO:21637EK

Thank you for purchasing this quality product. Be sure to check all packing material carefully for small parts which may have come loose inside the carton during shipment. Separate, identify and count all parts and hardware. Compare with the parts list to be sure all parts are present.

#### "DO NOT TIGHTEN SCREWS UNTIL COMPLETELY ASSEMBLED"

#### PLEASE READ INSTRUCTION BEFORE STARTING THE ASSEMBLY

| HARDWARE LIST |               |                       |           |       |  |
|---------------|---------------|-----------------------|-----------|-------|--|
| ITEM          | DESCRIPTON    | DRAWING               | SIZE      | QTY   |  |
| A             | JCBB SCREW    | 0)1000                | M8 X 20MM | 8PCS  |  |
| В             | JCBC SCREW    | <b>0</b> 1=1111111111 | M6 X 25MM | 8PCS  |  |
| С             | JCBC SCREW    | <u> </u>              | M6 X 35MM | 14PCS |  |
| D             | JCBC SCREW    | <b>0</b>              | M6 X 70MM | 2PCS  |  |
| Е             | WOOD DOWEL    |                       | M8 X 30MM | 2PCS  |  |
| F             | SPRING WASHER | 0                     | M6 X 13MM | 14PCS |  |
| G             | FLAT WASHER   | <b>(</b> )            | M6 X 19MM | 14PCS |  |
| Н             | SCREW         | <b>()</b> —mmm>       | M4 X 32MM | 8PCS  |  |
| I             | L - KEY       |                       | M5 X 65MM | 1PC   |  |
| J             | L - KEY       |                       | M4 X 65MM | 1PC   |  |