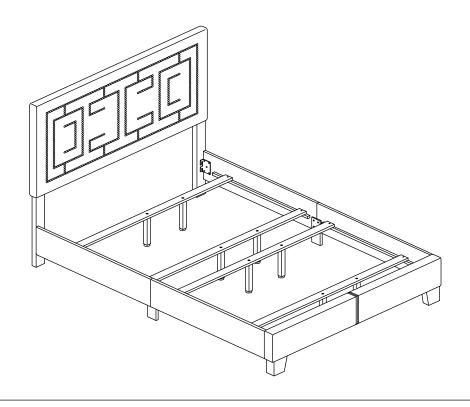

| PART LIST |                                      |         |      |  |  |
|-----------|--------------------------------------|---------|------|--|--|
| ITEM      | DESCRIPTON                           | DRAWING | QTY  |  |  |
| 1         | HEADBOARD<br>CUSHION                 |         | 1PC  |  |  |
| 2         | HEADBOARD LEG (R)                    |         | 1PC  |  |  |
| 3         | HEADBOARD LEG (L)                    |         | 1PC  |  |  |
| 4         | FOOTBOARD<br>CUSHION                 |         | 1PC  |  |  |
| 5         | FOOTBOARD<br>LEG                     |         | 2PCS |  |  |
| 6         | SIDE RAIL                            |         | 2PCS |  |  |
| 7         | SIDE RAIL                            |         | 2PCS |  |  |
| 8         | SIDE RAIL<br>SUPPORT LEG             |         | 2PCS |  |  |
| 9         | SLAT                                 |         | 4PCS |  |  |
| 10        | SUPPORT LEGS<br>WITH ADJUSTABLE FEET |         | 8PCS |  |  |