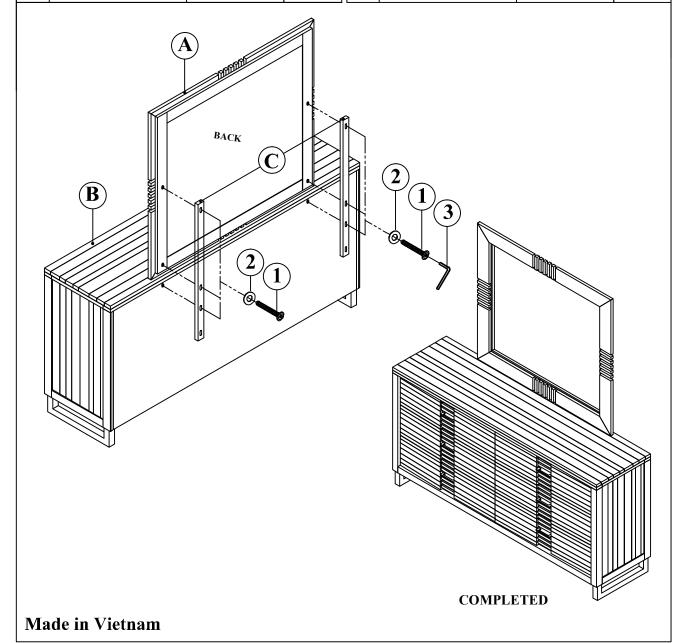

## ASSEMBLY INSTRUCTION MODEL: # 21294/95 MIRROR&DRESSER

Thank you for purchasing this quality product. Be sure to check all packing material carefully for small parts which may have come loose inside the carton during shipment. Separate, identify and count all parts and metal hardware. Compare with parts list to be sure all parts are present. If any part(s) are missing or damaged, please contact your local furniture dealer. For efficient and speedy service, please indicate the model number and code letter of part(s) needed.

\*\*\* Do not fully tighten screws until fully assembled \*\*\*

| PARTS LIST |             |        |       | HARDWARE LIST |              |          |       |
|------------|-------------|--------|-------|---------------|--------------|----------|-------|
| NO         | DESCRIPTION | SKETCH | QTY   | NO            | DESCRIPTION  | SKETCH   | QTY   |
| Α          | MIRROR      |        | 1 Pc  | 1             | BOLT         | <u> </u> | 8 Pcs |
| В          | DRESSER     |        | 1 Pc  | 2             | FLAT WASHER  | 0        | 8 Pcs |
| С          | SUPPORT     | (=     | 1 Set | 3             | ALLEN WRENCH |          | 1 Pc  |