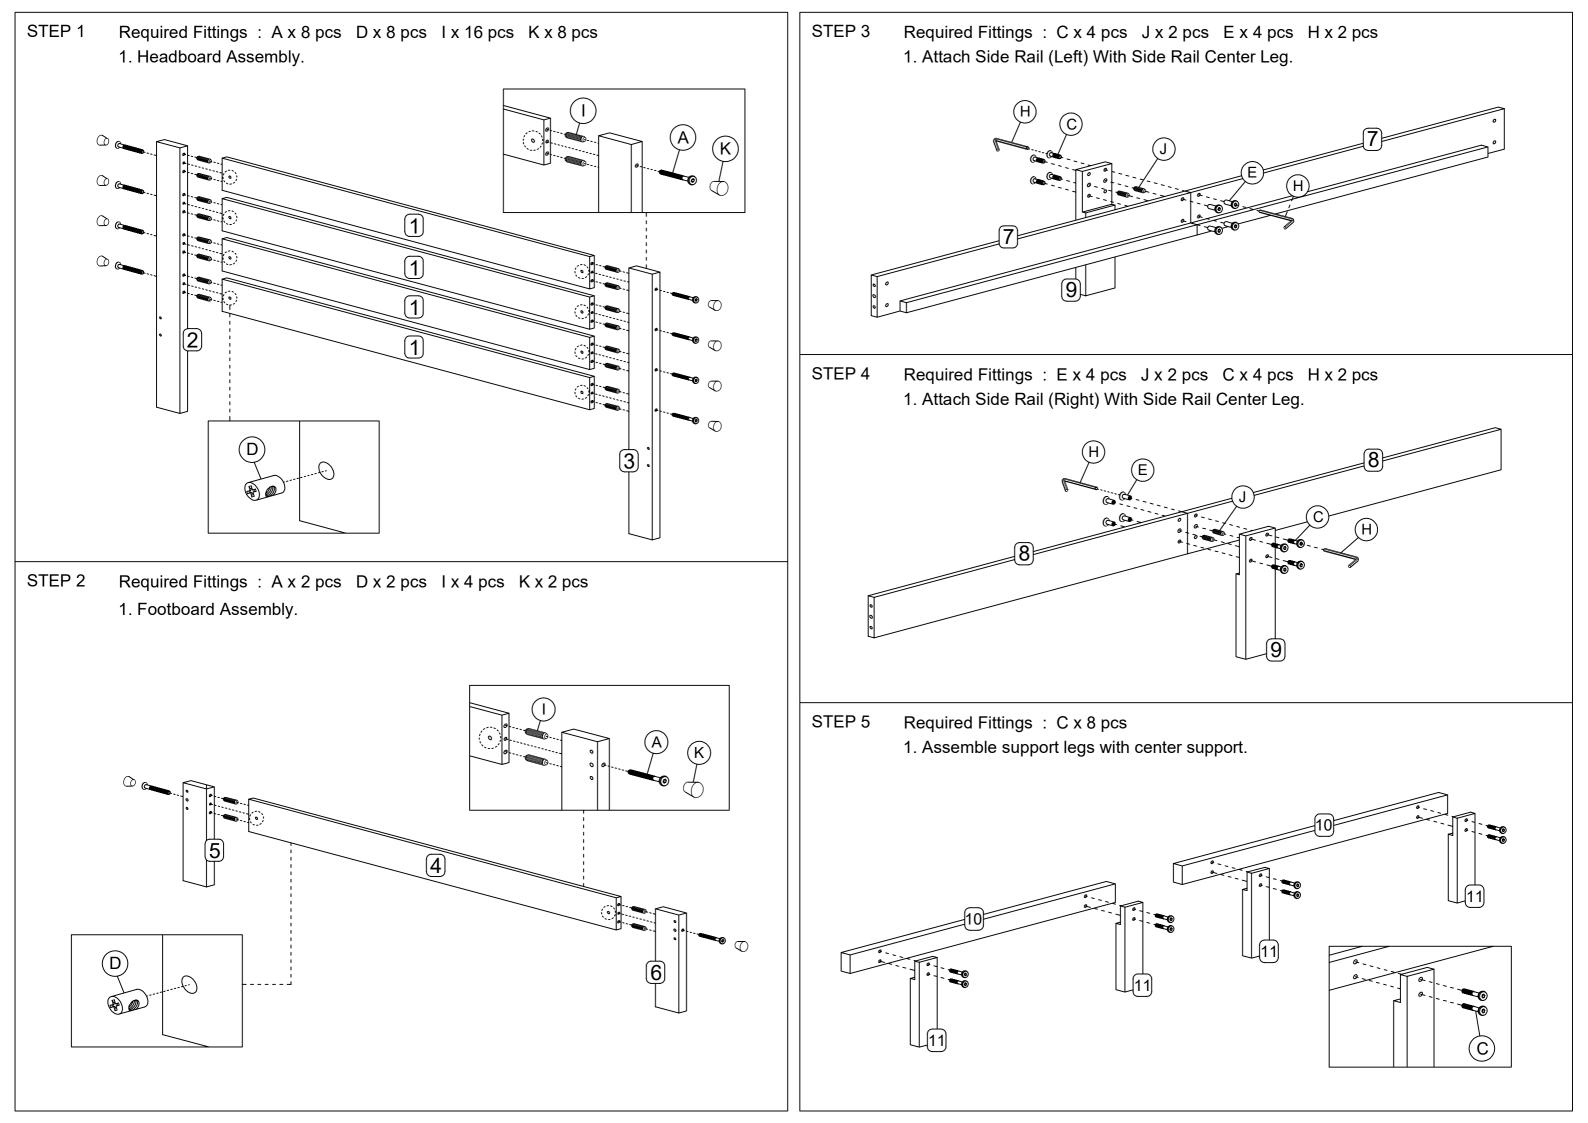

Discard all extra fittings and keep fittings out of reach of children.

To clean, wipe clean with a damp cloth.

Retain Assembly Instruction for future reference.

PARTS AND FITTINGS LIST

| PARTS LIST    |                        |       |  |
|---------------|------------------------|-------|--|
| CODE          | DESCRIPTION            | QTE.  |  |
| 1             | HEADBOARD PANEL        | 4     |  |
| 2             | HEADBOARD POST (LEFT)  | 1     |  |
| 3             | HEADBOARD POST (RIGHT) | 1     |  |
| 4             | FOOTBOARD PANEL        | 1     |  |
| 5             | FOOTBOARD POST (LEFT)  | 1     |  |
| 6             | FOOTBOARD POST (RIGHT) | 1     |  |
| 7             | SIDE RAIL (LEFT)       | 2     |  |
| 8             | SIDE RAIL (RIGHT)      | 2     |  |
| 9             | SIDE RAIL CENTER LEG   | 2     |  |
| 10            | CENTER SUPPORT         | 2     |  |
| 11            | SUPPORT LEG            | 4     |  |
| 12            | SLATS                  | 2 SET |  |
|               |                        |       |  |
| FITTINGS LIST |                        |       |  |