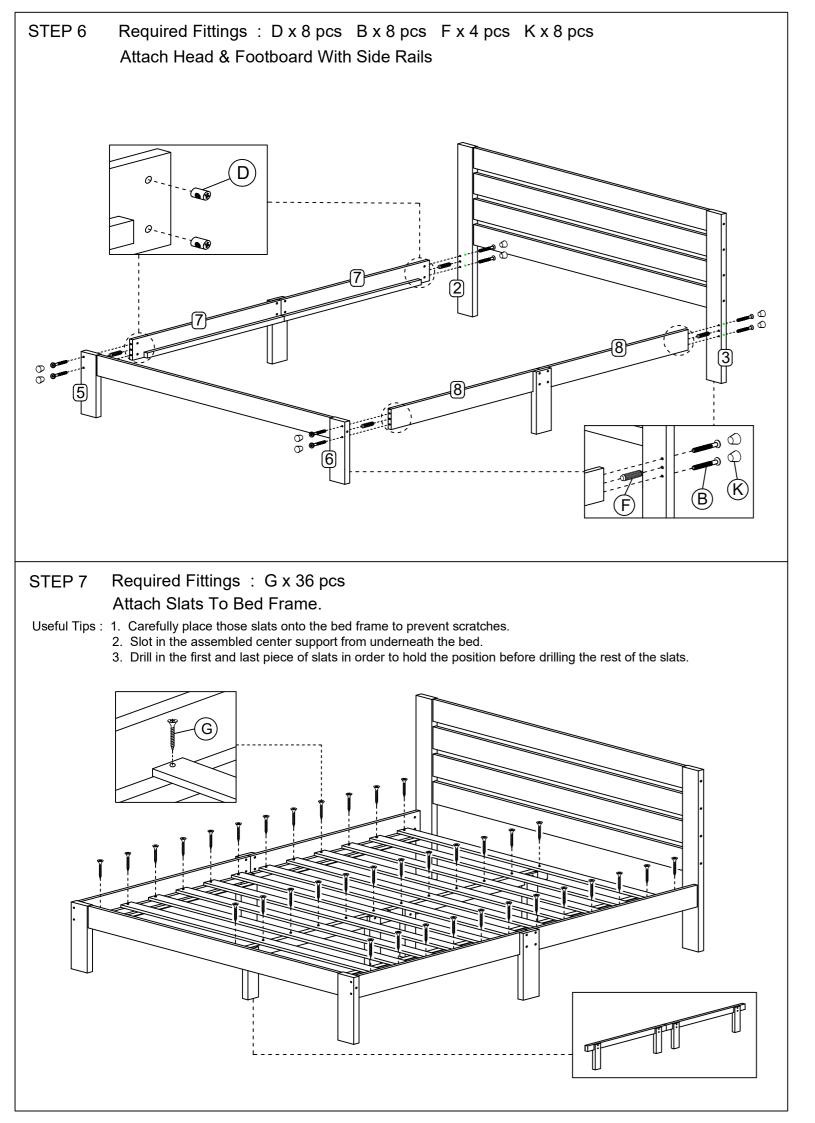

Discard all extra fittings and keep fittings out of reach of children.

To clean, wipe clean with a damp cloth.

Retain Assembly Instruction for future reference.

PARTS AND FITTINGS LIST

| PARTS LIST    |                        |       |  |
|---------------|------------------------|-------|--|
| CODE          | DESCRIPTION            | QTE.  |  |
| 1             | HEADBOARD PANEL        | 4     |  |
| 2             | HEADBOARD POST (LEFT)  | 1     |  |
| 3             | HEADBOARD POST (RIGHT) | 1     |  |
| 4             | FOOTBOARD PANEL        | 1     |  |
| 5             | FOOTBOARD POST (LEFT)  | 1     |  |
| 6             | FOOTBOARD POST (RIGHT) | 1     |  |
| 7             | SIDE RAIL (LEFT)       | 2     |  |
| 8             | SIDE RAIL (RIGHT)      | 2     |  |
| 9             | SIDE RAIL CENTER LEG   | 2     |  |
| 10            | CENTER SUPPORT         | 2     |  |
| 11            | SUPPORT LEG            | 4     |  |
| 12            | SLATS                  | 2 SET |  |
|               |                        |       |  |
| FITTINGS LIST |                        |       |  |

| CODE   DESCRIPTION   QTE     A   Image: Graph of the state of                                                               | FITTINGS LIST |                                                                |                       |      |  |
|------------------------------------------------------------------------------------------------------------------------------------------------------------------------------------------------------------------------------------------------------------------------------------------------------------------------------------------------------------------------------------------------------------------------------------------------------------------------------------------------------------------------------------------------------------------------------------------------------------------------------------------------------------------------------------------------------------------------------------------------------------------------------------------------------------------------------------------------------------------------------------------------------------------------------------------------------------------------------------------------------------------------------------------------------------------------------------------------------------------------------------------------------------------------------------------------------------------------------------------------------------------------------------------------------------------------------------------------------------------------------------------------------------------------------------------------------------------------------------------------------------------------------------------------------------------------------------------------------------------------------------------------------------------------------------------------------------------------------------------------------------------------------------------------------------------------------------------------------------------------------------------------------------------------------------------------------------------------------------------------------------------------------------------------------------------------------------------|---------------|----------------------------------------------------------------|-----------------------|------|--|
| B Image: Constraint of the second         | CODE          |                                                                | DESCRIPTION           | QTE. |  |
| C   Image: Constraint of the state of the sta | Α             |                                                                | JCBC M6 x 110mm       | 10   |  |
| D   BARREL NUT M6 x 15mm   18     E   JCN M6 x 15mm   8     F   O   WOOD DOWEL M10 x 40mm   4     G   CSK SCREW M4 x 25mm   36     H   ALLEN KEY M4   2     I   WOOD DOWEL M8 x 30mm   20                                                                                                                                                                                                                                                                                                                                                                                                                                                                                                                                                                                                                                                                                                                                                                                                                                                                                                                                                                                                                                                                                                                                                                                                                                                                                                                                                                                                                                                                                                                                                                                                                                                                                                                                                                                                                                                                                                | В             |                                                                | JCBC M6 x 70mm        | 8    |  |
| E   Image: Constraint of the state of the sta | С             | -0                                                             | JCBC M6 x 30mm        | 16   |  |
| F   WOOD DOWEL M10 x 40mm   4     G   CSK SCREW M4 x 25mm   36     H   ALLEN KEY M4   2     I   WOOD DOWEL M8 x 30mm   20                                                                                                                                                                                                                                                                                                                                                                                                                                                                                                                                                                                                                                                                                                                                                                                                                                                                                                                                                                                                                                                                                                                                                                                                                                                                                                                                                                                                                                                                                                                                                                                                                                                                                                                                                                                                                                                                                                                                                                | D             |                                                                | BARREL NUT M6 x 15mm  | 18   |  |
| G   CSK SCREW M4 x 25mm   36     H   ALLEN KEY M4   2     I   WOOD DOWEL M8 x 30mm   20                                                                                                                                                                                                                                                                                                                                                                                                                                                                                                                                                                                                                                                                                                                                                                                                                                                                                                                                                                                                                                                                                                                                                                                                                                                                                                                                                                                                                                                                                                                                                                                                                                                                                                                                                                                                                                                                                                                                                                                                  | E             |                                                                | JCN M6 x 15mm         | 8    |  |
| H   ALLEN KEY M4   2     I   Image: Comparison of the system of the sy                                                               | F             |                                                                | WOOD DOWEL M10 x 40mm | 4    |  |
| I WOOD DOWEL M8 x 30mm 20                                                                                                                                                                                                                                                                                                                                                                                                                                                                                                                                                                                                                                                                                                                                                                                                                                                                                                                                                                                                                                                                                                                                                                                                                                                                                                                                                                                                                                                                                                                                                                                                                                                                                                                                                                                                                                                                                                                                                                                                                                                                | G             | <uun td="" €<=""><td>CSK SCREW M4 x 25mm</td><td>36</td></uun> | CSK SCREW M4 x 25mm   | 36   |  |
|                                                                                                                                                                                                                                                                                                                                                                                                                                                                                                                                                                                                                                                                                                                                                                                                                                                                                                                                                                                                                                                                                                                                                                                                                                                                                                                                                                                                                                                                                                                                                                                                                                                                                                                                                                                                                                                                                                                                                                                                                                                                                          | Н             |                                                                | ALLEN KEY M4          | 2    |  |
| J WOOD DOWEL M10 x 25mm 4                                                                                                                                                                                                                                                                                                                                                                                                                                                                                                                                                                                                                                                                                                                                                                                                                                                                                                                                                                                                                                                                                                                                                                                                                                                                                                                                                                                                                                                                                                                                                                                                                                                                                                                                                                                                                                                                                                                                                                                                                                                                | I             |                                                                | WOOD DOWEL M8 x 30mm  | 20   |  |
|                                                                                                                                                                                                                                                                                                                                                                                                                                                                                                                                                                                                                                                                                                                                                                                                                                                                                                                                                                                                                                                                                                                                                                                                                                                                                                                                                                                                                                                                                                                                                                                                                                                                                                                                                                                                                                                                                                                                                                                                                                                                                          | J             |                                                                | WOOD DOWEL M10 x 25mm | 4    |  |
| K O WOOD BUTTON 18                                                                                                                                                                                                                                                                                                                                                                                                                                                                                                                                                                                                                                                                                                                                                                                                                                                                                                                                                                                                                                                                                                                                                                                                                                                                                                                                                                                                                                                                                                                                                                                                                                                                                                                                                                                                                                                                                                                                                                                                                                                                       | К             | 9                                                              | WOOD BUTTON           | 18   |  |