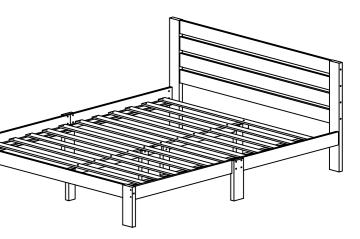

Discard all extra fittings and keep fittings out of reach of children.

To clean, wipe clean with a damp cloth.

Retain Assembly Instruction for future reference.

PARTS AND FITTINGS LIST

| PARTS LIST    |                        |       |  |
|---------------|------------------------|-------|--|
| CODE          | DESCRIPTION            | QTE.  |  |
| 1             | HEADBOARD PANEL        | 4     |  |
| 2             | HEADBOARD POST (LEFT)  | 1     |  |
| 3             | HEADBOARD POST (RIGHT) | 1     |  |
| 4             | FOOTBOARD PANEL        | 1     |  |
| 5             | FOOTBOARD POST (LEFT)  | 1     |  |
| 6             | FOOTBOARD POST (RIGHT) | 1     |  |
| 7             | SIDE RAIL (LEFT)       | 2     |  |
| 8             | SIDE RAIL (RIGHT)      | 2     |  |
| 9             | SIDE RAIL CENTER LEG   | 2     |  |
| 10            | CENTER SUPPORT         | 2     |  |
| 11            | SUPPORT LEG            | 4     |  |
| 12            | SLATS                  | 2 SET |  |
|               |                        |       |  |
| FITTINGS LIST |                        |       |  |