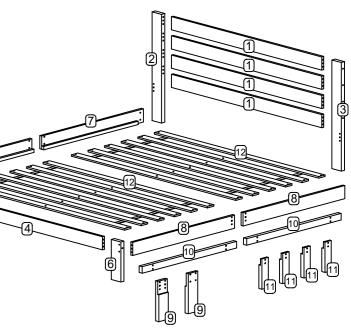

Discard all extra fittings and keep fittings out of reach of children.

To clean, wipe clean with a damp cloth.

Retain Assembly Instruction for future reference.

PARTS AND FITTINGS LIST

| PARTS LIST    |                        |       |  |
|---------------|------------------------|-------|--|
| CODE          | DESCRIPTION            | QTE.  |  |
| 1             | HEADBOARD PANEL        | 4     |  |
| 2             | HEADBOARD POST (LEFT)  | 1     |  |
| 3             | HEADBOARD POST (RIGHT) | 1     |  |
| 4             | FOOTBOARD PANEL        | 1     |  |
| 5             | FOOTBOARD POST (LEFT)  | 1     |  |
| 6             | FOOTBOARD POST (RIGHT) | 1     |  |
| 7             | SIDE RAIL (LEFT)       | 2     |  |
| 8             | SIDE RAIL (RIGHT)      | 2     |  |
| 9             | SIDE RAIL CENTER LEG   | 2     |  |
| 10            | CENTER SUPPORT         | 2     |  |
| 11            | SUPPORT LEG            | 4     |  |
| 12            | SLATS                  | 2 SET |  |
|               |                        |       |  |
| FITTINGS LIST |                        |       |  |