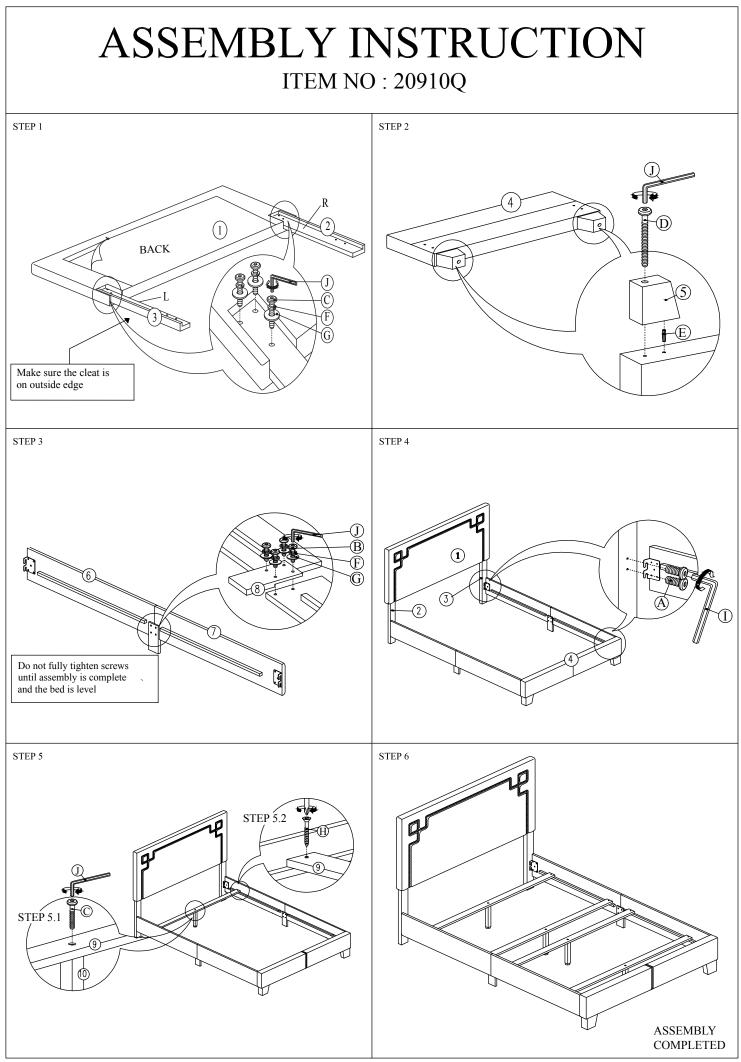

## ASSEMBLY INSTUCTION ITEM NO: 20910Q

Thank you for purchasing this quality product. Be sure to check all packing material carefully for small parts which may have come loose inside the carton during shipment. Separate, identify and count all parts and hardware. Compare with the parts list to be sure all parts are present.

## "DO NOT TIGHTEN SCREWS UNTIL COMPLETELY ASSEMBLED"

## **IMPORTANT:** PLEASE READ INSTRUCTION BEFORE STARTING THE ASSEMBLY

|      | HARDWARE LIST |               |           |       |  |  |
|------|---------------|---------------|-----------|-------|--|--|
| ITEM | DESCRIPTON    | DRAWING       | SIZE      | QTY   |  |  |
| A    | JCBB SCREW    | ()<br>1000    | M8 X 20MM | 8PCS  |  |  |
| В    | JCBC SCREW    | ()            | M6 X 25MM | 8PCS  |  |  |
| С    | JCBC SCREW    | <u>)</u>      | M6 X 35MM | 10PCS |  |  |
| D    | JCBC SCREW    | 0 <u></u>     | M6 X 70MM | 2PCS  |  |  |
| Е    | WOOD DOWEL    |               | M8 X 30MM | 2PCS  |  |  |
| F    | SPRING WASHER | Ø             | M6 X 13MM | 14PCS |  |  |
| G    | FLAT WASHER   | ٥             | M6 X 19MM | 14PCS |  |  |
| Н    | SCREW         | <b>)</b> —mmm | M4 X 32MM | 8PCS  |  |  |
| Ι    | L - KEY       | Ĩ             | M5 X 65MM | 1PC   |  |  |
| J    | L - KEY       | Ĺ             | M4 X 65MM | 1PC   |  |  |