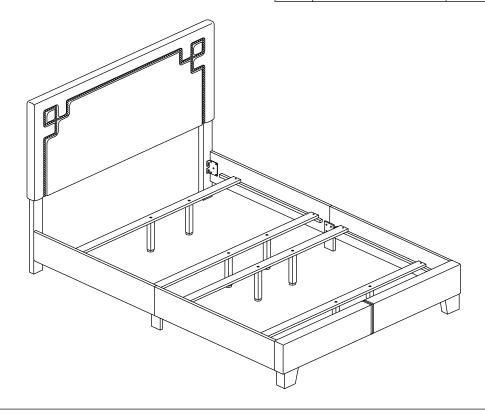

| DRAWING | QTY  |  |  |
| 1         | HEADBOARD<br>CUSHION                 | P P     | 1PC  |  |  |
| 2         | HEADBOARD LEG (R)                    |         | 1PC  |  |  |
| 3         | HEADBOARD LEG (L)                    |         | 1PC  |  |  |
| 4         | FOOTBOARD<br>CUSHION                 |         | 1PC  |  |  |
| 5         | FOOTBOARD<br>LEG                     | Ô       | 2PCS |  |  |
| 6         | SIDE RAIL                            |         | 2PCS |  |  |
| 7         | SIDE RAIL                            |         | 2PCS |  |  |
| 8         | SIDE RAIL<br>SUPPORT LEG             |         | 2PCS |  |  |
| 9         | SLAT                                 |         | 4PCS |  |  |
| 10        | SUPPORT LEGS<br>WITH ADJUSTABLE FEET |         | 8PCS |  |  |



## **ASSEMBLY INSTRUCTION**

ITEM NO: 20907EK



ASSEMBLY COMPLETED