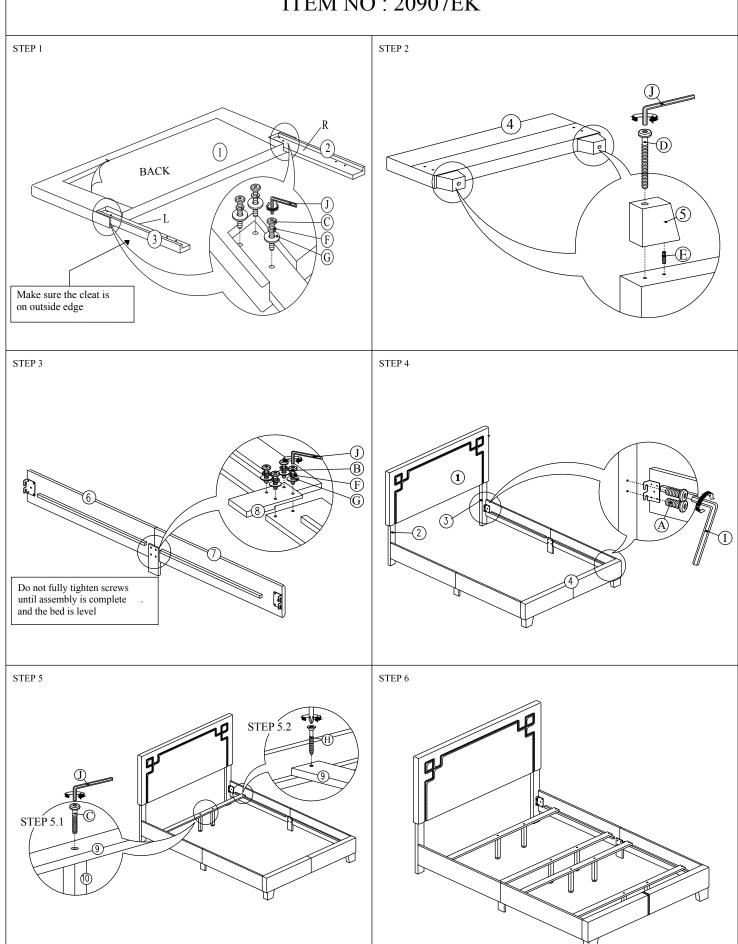

## ASSEMBLY INSTRUCTION ITEM NO: 20907EK

Thank you for purchasing this quality product. Be sure to check all packing material carefully for small parts which may have come loose inside the carton during shipment. Separate, identify and count all parts and hardware. Compare with the parts list to be sure all parts are present.

## "DO NOT TIGHTEN SCREWS UNTIL COMPLETELY ASSEMBLED"

## **IMPORTANT:**PLEASE READ INSTRUCTION BEFORE STARTING THE ASSEMBLY

| HARDWARE LIST |               |                       |           |       |  |
|---------------|---------------|-----------------------|-----------|-------|--|
| ITEM          | DESCRIPTON    | DRAWING               | SIZE      | QTY   |  |
| A             | JCBB SCREW    | 0)1000                | M8 X 20MM | 8PCS  |  |
| В             | JCBC SCREW    | <b>0</b> )=1111111111 | M6 X 25MM | 8PCS  |  |
| С             | JCBC SCREW    | <u> </u>              | M6 X 35MM | 14PCS |  |
| D             | JCBC SCREW    | <b>()</b> —mmmmmm     | M6 X 70MM | 2PCS  |  |
| Е             | WOOD DOWEL    |                       | M8 X 30MM | 2PCS  |  |
| F             | SPRING WASHER | 0                     | M6 x 13MM | 14PCS |  |
| G             | FLAT WASHER   | <b>(</b> )            | M6 x 19MM | 14PCS |  |
| Н             | SCREW         | <b>()</b> —mmm>       | M4 X 32MM | 8PCS  |  |
| I             | L - KEY       |                       | M5 X 65MM | 1PC   |  |
| J             | L - KEY       |                       | M4 X 65MM | 1PC   |  |

| PART LIST |                                      |         |      |  |  |
|-----------|--------------------------------------|---------|------|--|--|
| ITEM      | DESCRIPTON                           | DRAWING | QTY  |  |  |
| 1         | HEADBOARD<br>CUSHION                 | P P     | 1PC  |  |  |
| 2         | HEADBOARD LEG (R)                    |         | 1PC  |  |  |
| 3         | HEADBOARD LEG (L)                    |         | 1PC  |  |  |
| 4         | FOOTBOARD<br>CUSHION                 |         | 1PC  |  |  |
| 5         | FOOTBOARD<br>LEG                     | Ô       | 2PCS |  |  |
| 6         | SIDE RAIL                            |         | 2PCS |  |  |
| 7         | SIDE RAIL                            |         | 2PCS |  |  |
| 8         | SIDE RAIL<br>SUPPORT LEG             |         | 2PCS |  |  |
| 9         | SLAT                                 |         | 4PCS |  |  |
| 10        | SUPPORT LEGS<br>WITH ADJUSTABLE FEET |         | 8PCS |  |  |