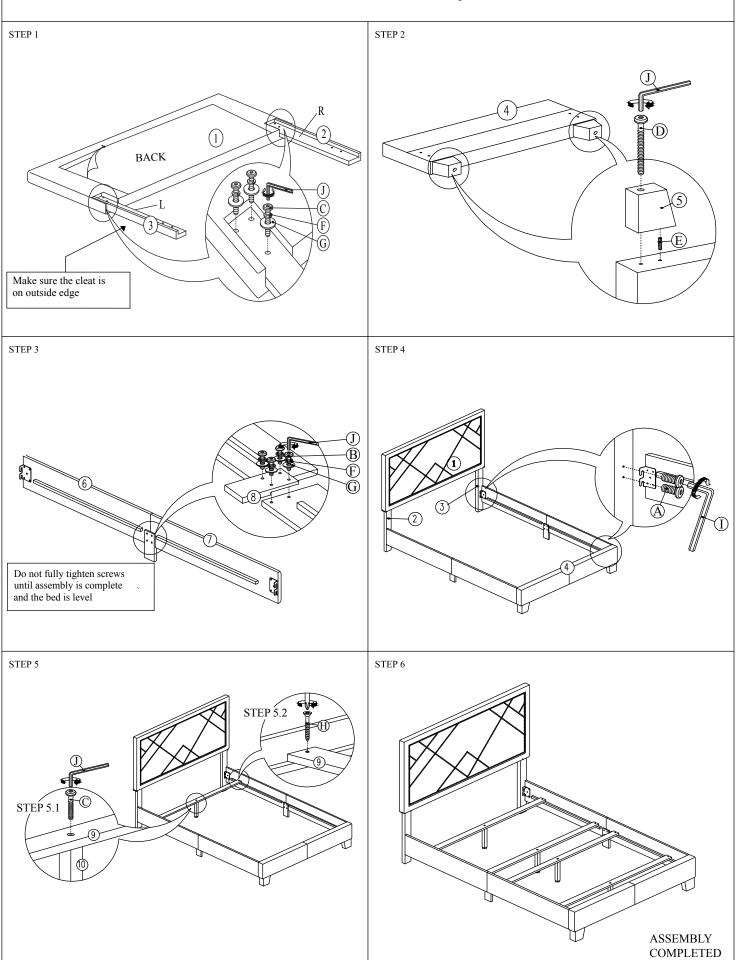

### "DO NOT TIGHTEN SCREWS UNTIL COMPLETELY ASSEMBLED"

#### PLEASE READ INSTRUCTION BEFORE STARTING THE ASSEMBLY

| HARDWARE LIST |               |                |           |       |  |
|---------------|---------------|----------------|-----------|-------|--|
| ITEM          | DESCRIPTON    | DRAWING        | SIZE      | QTY   |  |
| A             | JCBB SCREW    | 9)1000         | M8 X 20MM | 8PCS  |  |
| В             | JCBC SCREW    | (I)=1000000    | M6 X 25MM | 8PCS  |  |
| С             | JCBC SCREW    | <b>0</b> )—mmm | M6 X 35MM | 10PCS |  |
| D             | JCBC SCREW    | <b>0</b>       | M6 X 70MM | 2PCS  |  |
| Е             | WOOD DOWEL    |                | M8 X 30MM | 2PCS  |  |
| F             | SPRING WASHER | 0              | M6 X 13MM | 14PCS |  |
| G             | FLAT WASHER   | <b>(</b> )     | M6 X 19MM | 14PCS |  |
| Н             | SCREW         | <b>D</b> _mmm> | M4 X 32MM | 8PCS  |  |
| I             | L - KEY       |                | M5 X 65MM | 1PC   |  |
| J             | L - KEY       |                | M4 X 65MM | 1PC   |  |

| PART LIST |                                      |         |      |  |  |
|-----------|--------------------------------------|---------|------|--|--|
| ITEM      | DESCRIPTON                           | DRAWING | QTY  |  |  |
| 1         | HEADBOARD<br>CUSHION                 |         | 1PC  |  |  |
| 2         | HEADBOARD LEG (R)                    |         | 1PC  |  |  |
| 3         | HEADBOARD LEG (L)                    |         | 1PC  |  |  |
| 4         | FOOTBOARD<br>CUSHION                 |         | 1PC  |  |  |
| 5         | FOOTBOARD<br>LEG                     | Û       | 2PCS |  |  |
| 6         | SIDE RAIL                            |         | 2PCS |  |  |
| 7         | SIDE RAIL                            |         | 2PCS |  |  |
| 8         | SIDE RAIL<br>SUPPORT LEG             | Tri-    | 2PCS |  |  |
| 9         | SLAT                                 |         | 4PCS |  |  |
| 10        | SUPPORT LEGS<br>WITH ADJUSTABLE FEET |         | 4PCS |  |  |