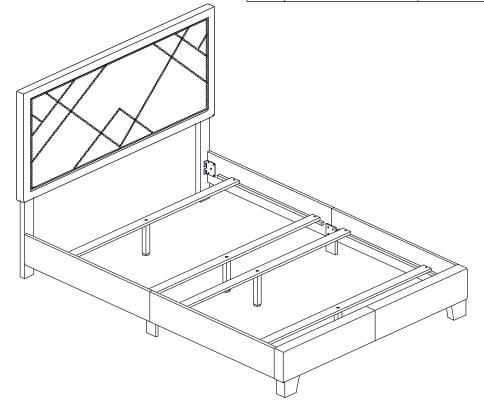

| PART LIST |                                      |         |      |  |  |
|-----------|--------------------------------------|---------|------|--|--|
| ITEM      | DESCRIPTON                           | DRAWING | QTY  |  |  |
| 1         | HEADBOARD<br>CUSHION                 |         | 1PC  |  |  |
| 2         | HEADBOARD LEG (R)                    |         | 1PC  |  |  |
| 3         | HEADBOARD LEG (L)                    |         | 1PC  |  |  |
| 4         | FOOTBOARD<br>CUSHION                 |         | 1PC  |  |  |
| 5         | FOOTBOARD<br>LEG                     | Û       | 2PCS |  |  |
| 6         | SIDE RAIL                            |         | 2PCS |  |  |
| 7         | SIDE RAIL                            |         | 2PCS |  |  |
| 8         | SIDE RAIL<br>SUPPORT LEG             | Tri-    | 2PCS |  |  |
| 9         | SLAT                                 |         | 4PCS |  |  |
| 10        | SUPPORT LEGS<br>WITH ADJUSTABLE FEET |         | 4PCS |  |  |