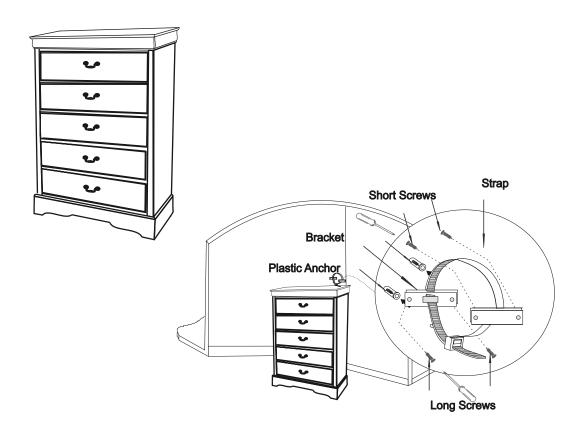

\*\*\* Do not fully tighten screws until fully assembled \*\*\*

| Component List |                |     |
|----------------|----------------|-----|
| No.            | Descriptions   | Qty |
| A              | Chest          | 1   |
| В              | Brackets       | 2   |
| C              | Plastic Anchor | 2   |
| D              | Strap          | 1   |
| E              | Long Screws    | 2   |
| F              | Short Srews    | 2   |