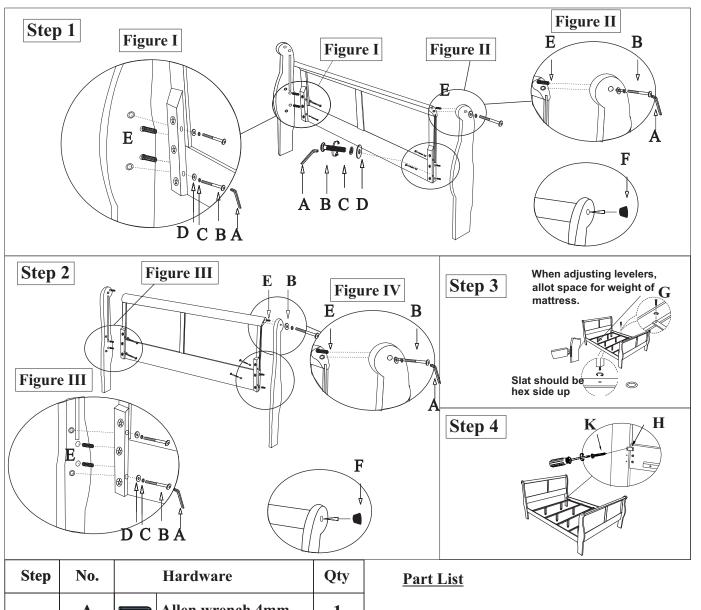

| Step        | No. | Hardware |                    | Qty |
|-------------|-----|----------|--------------------|-----|
| 1<br>&<br>2 | A   |          | Allen wrench 4mm   | 1   |
|             | В   |          | Bolt 1/4 x32mm     | 12  |
|             | C   | 0        | Spring Washer 1/4" | 12  |
|             | D   | 0        | Washer 1/4"x14x2   | 12  |
|             | E   |          | Wood Dowel 10.7x30 | 12  |
|             | F   | 0        | Wood Plug 16.3x6   | 4   |
| 3           | G   |          | Wood Screw 4x30    | 8   |
| 4           | Н   |          | Iron 60x40         | 4   |
|             | K   |          | Wood Screw 3.5x15  | 16  |