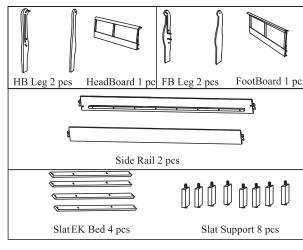

| Step        | No. | Hardware |                    | Qty |
|-------------|-----|----------|--------------------|-----|
| 1<br>&<br>2 | A   |          | Allen wrench 4mm   | 1   |
|             | В   |          | Bolt 1/4 x32mm     | 12  |
|             | C   | 0        | Spring Washer 1/4" | 12  |
|             | D   | 0        | Washer 1/4"x14x2   | 12  |
|             | E   |          | Wood Dowel 10.7x30 | 12  |
|             | F   | 0        | Wood Plug 16.3x6   | 4   |
| 3           | G   |          | Wood Screw 4x30    | 8   |
| 4           | Н   |          | Iron 60x40         | 4   |
|             | K   |          | Wood Screw 3.5x15  | 16  |