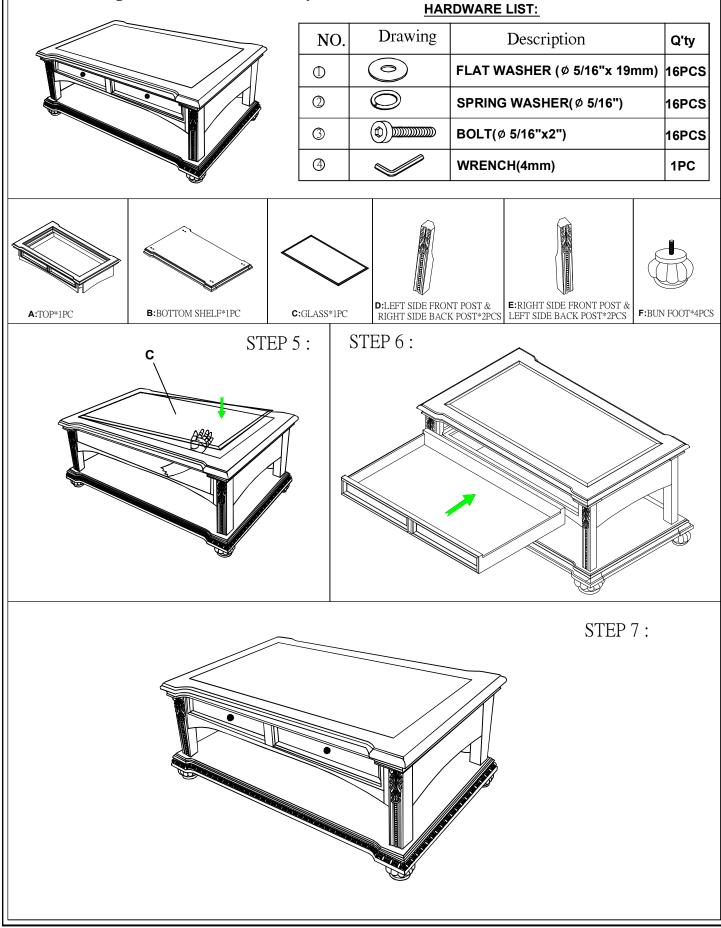

## ASSEMBLY INSTRUCTIONS #10322-COFFEE TABLE-NO:2

Thank you for purchasing this quality product.Be sure to check all packing materials carefully for small parts, which may have come loose inside the carton during shipment.Identify and count all parts and compare with the parts list below.

Do not tighten bolt until all bolts loosely assembled.