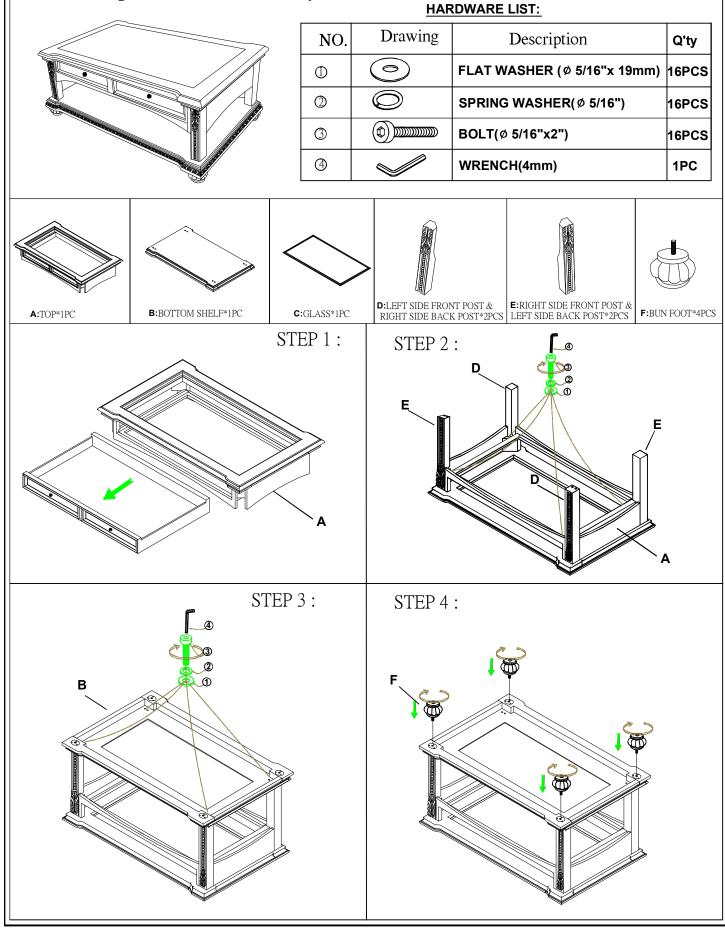

## ASSEMBLY INSTRUCTIONS #10322-COFFEE TABLE-NO:1

Thank you for purchasing this quality product.Be sure to check all packing materials carefully for small parts, which may have come loose inside the carton during shipment. Identify and count all parts and compare with the parts list below.

Do not tighten bolt until all bolts loosely assembled.