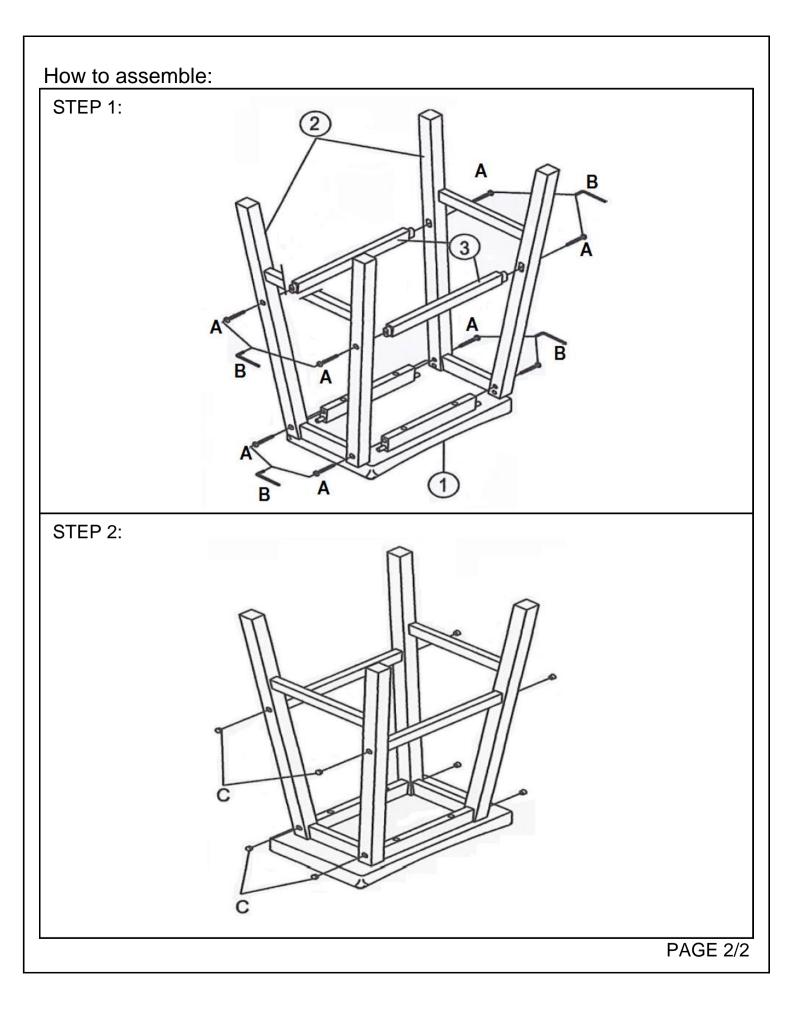

## \*\*\*Do not fully tighten screws until fully assembled\*\*\*

|             | COMPONENT PARTS |            |
|-------------|-----------------|------------|
| DESCRIPTION | PART NAME       | Q'TY (PCS) |
| 1           | SEATER          | 2          |
| 2           | LEG FRAME       | 4          |
| 3           | STRETCHER       | 4          |

## HAREWARES REQUIRED

| А |   | SCREW - 16 PCS       |
|---|---|----------------------|
| В |   | ALLEN KEY - 1 PCS    |
| С | Ø | WOOD BUTTON - 16 PCS |