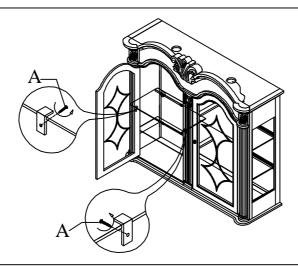

# ASSEMBLY INSTRUCTION

ITEM NO.: 04079-B & 04080-H

64079-B & 64080-H

64069-B & 64070-H

64059-B & 64060-H

Thank you for purchasing this quality product. Be sure to check all packing material carefully for small parts which may have come loose inside the carton during shipment. Separate, identify and count all parts and hardware. Compare with the parts list to be sure all parts are present. "DO NOT TIGHTEN SCREWS UNTIL COMPLETELY ASSEMBLED"

#### IMPORTANT:

### PLEASE READ INSTRUCTION BEFORE STARTING THE ASSEMBLY

| A | Wood Screw  | - Timure   | <b>ø</b> 8"*1/2" | 16 |
|---|-------------|------------|------------------|----|
| В | Glass Clip  |            |                  | 16 |
| С | Layer Glass | $\Diamond$ |                  | 4  |

## Step 1:



## Step 2:







Step 4:



Finish