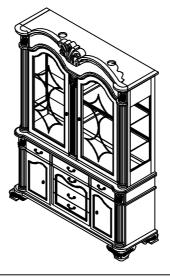

SEMBLY INSTRUCTION

ITEM NO.: 04079-B & 04080-H

64079-B & 64080-H

64069-B & 64070-H

64059-B & 64060-H

Thank you for purchasing this quality product. Be sure to check all packing material carefully for small parts which may have come loose inside the carton during shipment. Separate, identify and count all parts and hardware. Compare with the parts list to be sure all parts are present. "DO NOT TIGHTEN SCREWS UNTIL COMPLETELY ASSEMBLED"

#### IMPORTANT:

### PLEASE READ INSTRUCTION BEFORE STARTING THE ASSEMBLY

| A | Wood Screw  | - Timure   | <b>ø</b> 8"*1/2" | 16 |
|---|-------------|------------|------------------|----|
| В | Glass Clip  |            |                  | 16 |
| С | Layer Glass | $\Diamond$ |                  | 4  |

## Step 1:



## Step 2:







Step 4:



Finish