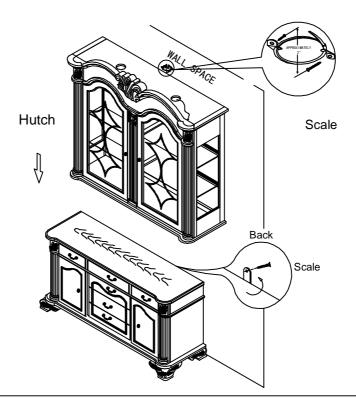

# ASSEMBLY INSTRUCTION

ITEM NO.: 04079-B & 04080-H

64079-B & 64080-H

64069-B & 64070-H

64059-B & 64060-H

Thank you for purchasing this quality product. Be sure to check all packing material carefully for small parts which may have come loose inside the carton during shipment. Separate, identify and count all parts and hardware. Compare with the parts list to be sure all parts are present. "DO NOT TIGHTEN SCREWS UNTIL COMPLETELY ASSEMBLED"

#### IMPORTANT:

### PLEASE READ INSTRUCTION BEFORE STARTING THE ASSEMBLY

| A | Wood Screw  | - Timure   | <b>ø</b> 8"*1/2" | 16 |
|---|-------------|------------|------------------|----|
| В | Glass Clip  |            |                  | 16 |
| С | Layer Glass | $\Diamond$ |                  | 4  |

## Step 1:



## Step 2:







Step 4:



Finish