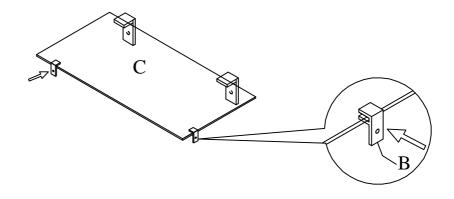

# ASSEMBLY INSTRUCTION

ITEM NO.: 04079-B & 04080-H

64079-B & 64080-H

64069-B & 64070-H

64059-B & 64060-H

Thank you for purchasing this quality product. Be sure to check all packing material carefully for small parts which may have come loose inside the carton during shipment. Separate, identify and count all parts and hardware. Compare with the parts list to be sure all parts are present. "DO NOT TIGHTEN SCREWS UNTIL COMPLETELY ASSEMBLED"

#### IMPORTANT:

### PLEASE READ INSTRUCTION BEFORE STARTING THE ASSEMBLY

| A | Wood Screw  | - Timure   | <b>ø</b> 8"*1/2" | 16 |
|---|-------------|------------|------------------|----|
| В | Glass Clip  |            |                  | 16 |
| С | Layer Glass | $\Diamond$ |                  | 4  |

## Step 1:



## Step 2:







Step 4:



Finish