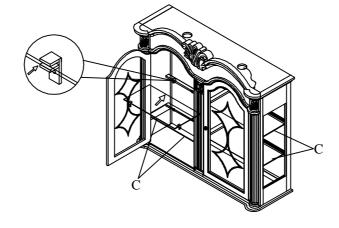

# ASSEMBLY INSTRUCTION

ITEM NO.: 04079-B & 04080-H

64079-B & 64080-H

64069-B & 64070-H

64059-B & 64060-H

Thank you for purchasing this quality product. Be sure to check all packing material carefully for small parts which may have come loose inside the carton during shipment. Separate, identify and count all parts and hardware. Compare with the parts list to be sure all parts are present. "DO NOT TIGHTEN SCREWS UNTIL COMPLETELY ASSEMBLED"

#### IMPORTANT:

### PLEASE READ INSTRUCTION BEFORE STARTING THE ASSEMBLY

| A | Wood Screw  | - Timure   | <b>ø</b> 8"*1/2" | 16 |
|---|-------------|------------|------------------|----|
| В | Glass Clip  |            |                  | 16 |
| С | Layer Glass | $\Diamond$ |                  | 4  |

## Step 1:



## Step 2:







Step 4:



Finish